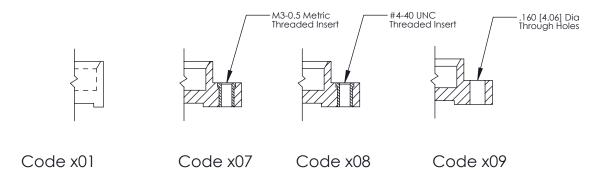

**Mounting Option Contact Detail** 520-P.C. Tail .025 Sq.(0.64 Sq.) - Tail LG=.175(4.45) .100 [2.54] Contact Spacing x .300 [7.62] Row Spacing 07-M3-0.5 Metric Threaded Inserts -3.855 [97.92] -3.556 90.32 **─**0.100 [2.54] Card Slot Accepts .054 [1.37] to .070 [1.78] Thick P.C. Board 0.490 [12.45] 0.288 [7.32] EDRG