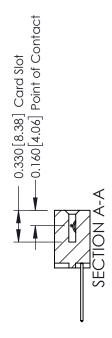

ISSUE NUMBER

ORIGINAL

1

| 337 / 387 Series Card Edge                                            | ACAD REFERENCE NO.                                                                                                                                                                              | 337 ENG MASTER |                  |               |
|-----------------------------------------------------------------------|-------------------------------------------------------------------------------------------------------------------------------------------------------------------------------------------------|----------------|------------------|---------------|
| Contact Bend Detail                                                   |                                                                                                                                                                                                 | DRAWN: J.LEE   | DATE: OCT. 06/09 |               |
| Corridor Beria Delaii                                                 |                                                                                                                                                                                                 | CHECKED:       | DATE:            |               |
| EDAC INC TORONTO, ONTARIO CANADA YOUR CONNECTION TO QUALITY & SERVICE | THESE DRAWINGS AND SPECIFICATIONS ARE THE PROPERTY OF EDAC INC.,AND SHALL NOT BE REPRODUCED,OR COPIED OR USED AS THE BASIS FOR THE MANUFACTURE OR SALE OF APPARATUS WITHOUT WRITTEN PERMISSION. | SCALE: NTS     | SHEET            | 2 <b>OF</b> 3 |
|                                                                       |                                                                                                                                                                                                 | DRAWING NUMBER |                  | ISSUE         |
|                                                                       |                                                                                                                                                                                                 | 337 Assembly   |                  | 1             |