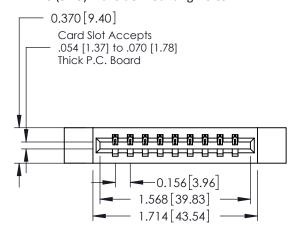

**Mounting Option** 

12-.128 (3.25) Dia. Side Mounting Holes

**Contact Detail** 

540-Wire Wrap .025 Sq.(0.64 Sq.) - Tail LG=.560(14.22) .156 [3.96] Contact Spacing x .200 [5.08] Row Spacing

THIS IS A C.A.D. GENERATED DRAWING DO NOT MAKE MANUAL REVISIONS TO MASTER.

ISSUE NUMBER

ORIGINAL

**See Accompanying Pages for:** 

- **Contact Bend Details**
- **Mounting Options**

337 / 387 Series Card Edge Connector Part Number: 337-009-540-112

**EDAC INC** TORONTO, ONTARIO CANADA