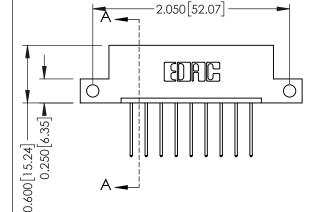

**Mounting Option** 

12-.128 (3.25) Dia. Side Mounting Holes

**Contact Detail** 

540-Wire Wrap .025 Sq.(0.64 Sq.) - Tail LG=.560(14.22) .156 [3.96] Contact Spacing x .200 [5.08] Row Spacing

THIS IS A C.A.D. GENERATED DRAWING DO NOT MAKE MANUAL REVISIONS TO MASTER.

ISSUE NUMBER

ORIGINAL

**See Accompanying Pages for:** 

- **Contact Bend Details**
- **Mounting Options**

337 / 387 Series Card Edge Connector Part Number: 337-009-540-112

**EDAC INC** TORONTO, ONTARIO CANADA