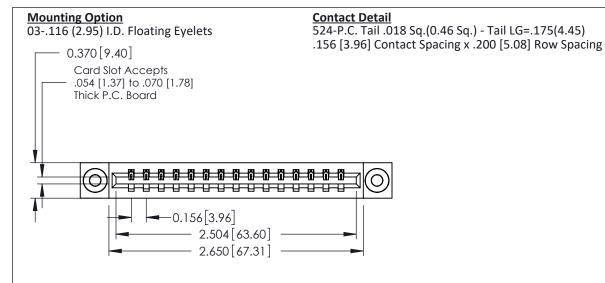

THIS IS A C.A.D. GENERATED DRAWING DO NOT MAKE MANUAL REVISIONS TO MASTER.

ISSUE NUMBER

ORIGINAL

1

**See Accompanying Pages for:** 

- **Contact Bend Details**
- **Mounting Options**

| 337 / 387 Series Card Edge Connector |
|--------------------------------------|
| Part Number: 337-015-524-603         |

337 ENG MASTER

ACAD REFERENCE NO.

ISSUE NUMBER

ORIGINAL

1

| 337 / 387 Series Card Edge                                            | es Card Edge Connector                                                                                                                                                                           |                | 337 ENG MASTER   |               |
|-----------------------------------------------------------------------|--------------------------------------------------------------------------------------------------------------------------------------------------------------------------------------------------|----------------|------------------|---------------|
| Contact Bend Detail                                                   |                                                                                                                                                                                                  | DRAWN: J.LEE   | DATE: OCT. 06/09 |               |
|                                                                       |                                                                                                                                                                                                  | CHECKED:       | DATE:            |               |
| EDAC INC TORONTO, ONTARIO CANADA YOUR CONNECTION TO QUALITY & SERVICE | THESE DRAWINGS AND SPECIFICATIONS ARE THE PROPERTY OF EDAC INC.,AND SHALL NOT BE REPRODUCED, OR COPIED OR USED AS THE BASIS FOR THE MANUFACTURE OR SALE OF APPARATUS WITHOUT WRITTEN PERMISSION. | SCALE: NTS     | SHEET            | 2 <b>OF</b> 3 |
|                                                                       |                                                                                                                                                                                                  | DRAWING NUMBER |                  | ISSUE         |
|                                                                       |                                                                                                                                                                                                  | 337 Assembly   |                  | 1             |