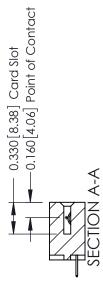

337 ENG MASTER

ACAD REFERENCE NO.

ISSUE NUMBER

ORIGINAL

1

| 337 / 387 Series Card Edge                                            | es Card Edge Connector                                                                                                                                                                           |                | 337 ENG MASTER   |               |
|-----------------------------------------------------------------------|--------------------------------------------------------------------------------------------------------------------------------------------------------------------------------------------------|----------------|------------------|---------------|
| Contact Bend Detail                                                   |                                                                                                                                                                                                  | DRAWN: J.LEE   | DATE: OCT. 06/09 |               |
|                                                                       |                                                                                                                                                                                                  | CHECKED:       | DATE:            |               |
| EDAC INC TORONTO, ONTARIO CANADA YOUR CONNECTION TO QUALITY & SERVICE | THESE DRAWINGS AND SPECIFICATIONS ARE THE PROPERTY OF EDAC INC.,AND SHALL NOT BE REPRODUCED, OR COPIED OR USED AS THE BASIS FOR THE MANUFACTURE OR SALE OF APPARATUS WITHOUT WRITTEN PERMISSION. | SCALE: NTS     | SHEET            | 2 <b>OF</b> 3 |
|                                                                       |                                                                                                                                                                                                  | DRAWING NUMBER |                  | ISSUE         |
|                                                                       |                                                                                                                                                                                                  | 337 Assembly   |                  | 1             |