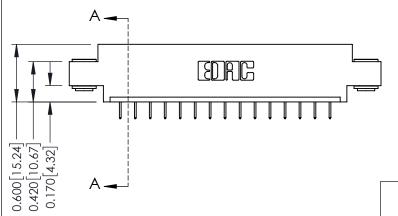

337 ENG MASTER

ACAD REFERENCE NO.

ISSUE NUMBER

ORIGINAL

1

| 337 / 387 Series Card Edge                                            | es Card Edge Connector                                                                                                                                                                           |                | 337 ENG MASTER   |               |
|-----------------------------------------------------------------------|--------------------------------------------------------------------------------------------------------------------------------------------------------------------------------------------------|----------------|------------------|---------------|
| Contact Bend Detail                                                   |                                                                                                                                                                                                  | DRAWN: J.LEE   | DATE: OCT. 06/09 |               |
|                                                                       |                                                                                                                                                                                                  | CHECKED:       | DATE:            |               |
| EDAC INC TORONTO, ONTARIO CANADA YOUR CONNECTION TO QUALITY & SERVICE | THESE DRAWINGS AND SPECIFICATIONS ARE THE PROPERTY OF EDAC INC.,AND SHALL NOT BE REPRODUCED, OR COPIED OR USED AS THE BASIS FOR THE MANUFACTURE OR SALE OF APPARATUS WITHOUT WRITTEN PERMISSION. | SCALE: NTS     | SHEET            | 2 <b>OF</b> 3 |
|                                                                       |                                                                                                                                                                                                  | DRAWING NUMBER |                  | ISSUE         |
|                                                                       |                                                                                                                                                                                                  | 337 Assembly   |                  | 1             |