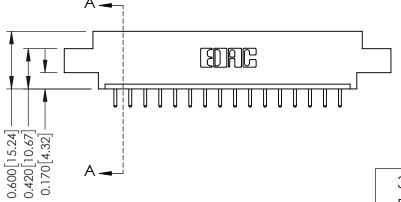

ISSUE NUMBER

ORIGINAL

1

| 337 / 387 Series Card Edge                                            | ACAD REFERENCE NO.                                                                                                                                                                              | 337 ENG MASTER |                  |               |
|-----------------------------------------------------------------------|-------------------------------------------------------------------------------------------------------------------------------------------------------------------------------------------------|----------------|------------------|---------------|
| Contact Bend Detail                                                   |                                                                                                                                                                                                 | DRAWN: J.LEE   | DATE: OCT. 06/09 |               |
|                                                                       |                                                                                                                                                                                                 | CHECKED:       | DATE:            |               |
| EDAC INC TORONTO, ONTARIO CANADA YOUR CONNECTION TO QUALITY & SERVICE | THESE DRAWINGS AND SPECIFICATIONS ARE THE PROPERTY OF EDAC INC.,AND SHALL NOT BE REPRODUCED,OR COPIED OR USED AS THE BASIS FOR THE MANUFACTURE OR SALE OF APPARATUS WITHOUT WRITTEN PERMISSION. | SCALE: NTS     | SHEET            | 2 <b>OF</b> 3 |
|                                                                       |                                                                                                                                                                                                 | DRAWING NUMBER |                  | ISSUE         |
|                                                                       |                                                                                                                                                                                                 | 337 Assembly   |                  | 1             |