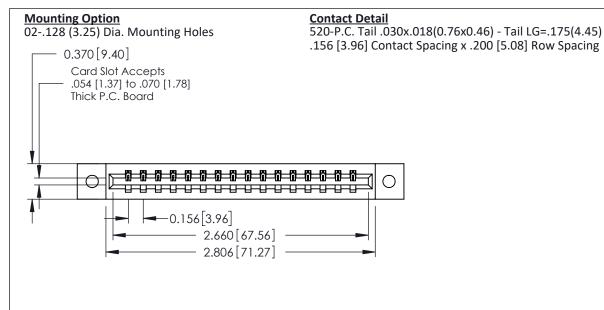

THIS IS A C.A.D. GENERATED DRAWING DO NOT MAKE MANUAL REVISIONS TO MASTER.

ISSUE NUMBER

ORIGINAL

1

**See Accompanying Pages for:** 

- **Contact Bend Details**
- **Mounting Options**

| 337 / 387 Series Card Edge Connector |
|--------------------------------------|
| Part Number: 337-016-520-602         |