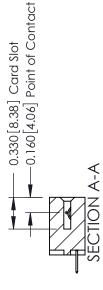

ISSUE NUMBER

ORIGINAL

1

| 337 / 387 Series Card Edge                                            | ACAD REFERENCE NO.                                                                                                                                                                              | 337 ENG MASTER |                  |               |
|-----------------------------------------------------------------------|-------------------------------------------------------------------------------------------------------------------------------------------------------------------------------------------------|----------------|------------------|---------------|
| Contact Bend Detail                                                   |                                                                                                                                                                                                 | DRAWN: J.LEE   | DATE: OCT. 06/09 |               |
|                                                                       |                                                                                                                                                                                                 | CHECKED:       | DATE:            |               |
| EDAC INC TORONTO, ONTARIO CANADA YOUR CONNECTION TO QUALITY & SERVICE | THESE DRAWINGS AND SPECIFICATIONS ARE THE PROPERTY OF EDAC INC.,AND SHALL NOT BE REPRODUCED,OR COPIED OR USED AS THE BASIS FOR THE MANUFACTURE OR SALE OF APPARATUS WITHOUT WRITTEN PERMISSION. | SCALE: NTS     | SHEET            | 2 <b>OF</b> 3 |
|                                                                       |                                                                                                                                                                                                 | DRAWING NUMBER |                  | ISSUE         |
|                                                                       |                                                                                                                                                                                                 | 337 Assembly   |                  | 1             |