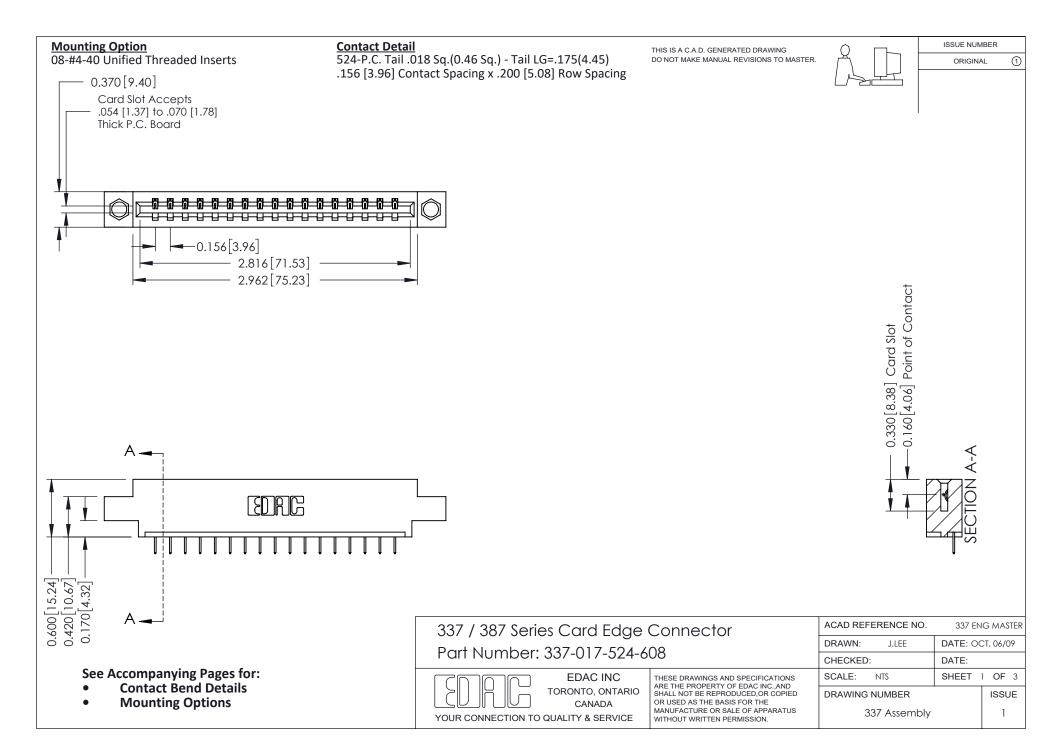

ISSUE NUMBER

ORIGINAL

1

| 337 / 387 Series Card Edge Connector<br>Contact Bend Detail           |                                                                                                                                                                                                  | ACAD REFERENCE NO. 337 E |                  | G MASTER      |
|-----------------------------------------------------------------------|--------------------------------------------------------------------------------------------------------------------------------------------------------------------------------------------------|--------------------------|------------------|---------------|
|                                                                       |                                                                                                                                                                                                  | DRAWN: J.LEE             | DATE: OCT. 06/09 |               |
|                                                                       |                                                                                                                                                                                                  | CHECKED: DATE:           |                  |               |
| EDAC INC TORONTO, ONTARIO CANADA YOUR CONNECTION TO QUALITY & SERVICE | THESE DRAWINGS AND SPECIFICATIONS ARE THE PROPERTY OF EDAC INC.,AND SHALL NOT BE REPRODUCED, OR COPIED OR USED AS THE BASIS FOR THE MANUFACTURE OR SALE OF APPARATUS WITHOUT WRITTEN PERMISSION. | SCALE: NTS               | SHEET            | 2 <b>OF</b> 3 |
|                                                                       |                                                                                                                                                                                                  | DRAWING NUMBER           |                  | ISSUE         |
|                                                                       |                                                                                                                                                                                                  | 337 Assembly             |                  | 1             |