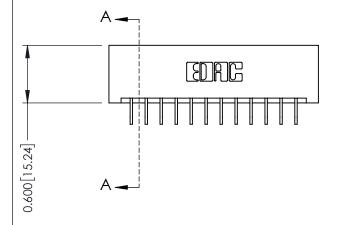

## **Mounting Option** 01-No Mounting Lugs - 0.370[9.40] Card Slot Accepts .054 [1.37] to .070 [1.78] Thick P.C. Board -0.156[3.96]

**Contact Detail** 

559-90 Degree Bend (Code 541 Contacts) .156 [3.96] Contact Spacing x .200 [5.08] Row Spacing