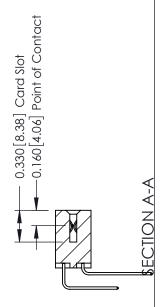

## **Mounting Option** 01-No Mounting Lugs - 0.370[9.40] Card Slot Accepts .054 [1.37] to .070 [1.78] Thick P.C. Board -0.156[3.96]

**Contact Detail** 

559-90 Degree Bend (Code 541 Contacts) .156 [3.96] Contact Spacing x .200 [5.08] Row Spacing