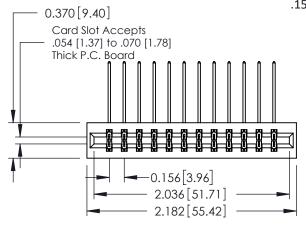

## **Mounting Option** 01-No Mounting Lugs - 0.370[9.40] Card Slot Accepts .054 [1.37] to .070 [1.78] Thick P.C. Board -0.156[3.96]

**Contact Detail** 

559-90 Degree Bend (Code 541 Contacts) .156 [3.96] Contact Spacing x .200 [5.08] Row Spacing