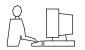

THIS IS A C.A.D. GENERATED DRAWING 555-Extender Board Bend (Code 500 Contacts) DO NOT MAKE MANUAL REVISIONS TO MASTER.

ISSUE NUMBER

ORIGINAL

1

EDAG 0.250[6.35] 0.600[15.24]

**See Accompanying Pages for:** 

- **Contact Bend Details**
- **Mounting Options**

| 337 / 387 Series Card Edge Connector |
|--------------------------------------|
| Part Number: 337-030-555-202         |

YOUR CONNECTION TO QUALITY & SERVICE