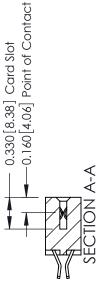

ISSUE NUMBER

ORIGINAL

1

| 337 / 387 Series Card Edge                                            | ACAD REFERENCE NO.                                                                                                                                                                                | 337 ENG MASTER |                  |               |
|-----------------------------------------------------------------------|---------------------------------------------------------------------------------------------------------------------------------------------------------------------------------------------------|----------------|------------------|---------------|
| Contact Bend Detail                                                   |                                                                                                                                                                                                   | DRAWN: J.LEE   | DATE: OCT. 06/09 |               |
|                                                                       |                                                                                                                                                                                                   | CHECKED:       | DATE:            |               |
| EDAC INC TORONTO, ONTARIO CANADA YOUR CONNECTION TO QUALITY & SERVICE | THESE DRAWINGS AND SPECIFICATIONS ARE THE PROPERTY OF EDAC INC., AND SHALL NOT BE REPRODUCED, OR COPIED OR USED AS THE BASIS FOR THE MANUFACTURE OR SALE OF APPARATUS WITHOUT WRITTEN PERMISSION. | SCALE: NTS     | SHEET            | 2 <b>OF</b> 3 |
|                                                                       |                                                                                                                                                                                                   | DRAWING NUMBER |                  | ISSUE         |
|                                                                       |                                                                                                                                                                                                   | 337 Assembly   |                  | 1             |