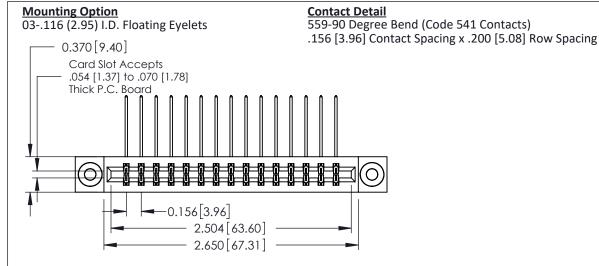

THIS IS A C.A.D. GENERATED DRAWING DO NOT MAKE MANUAL REVISIONS TO MASTER.

ISSUE NUMBER

ORIGINAL

1

0.160 [4.06] Point of Contact Card Slot 0.330 [8.38]

**See Accompanying Pages for:** 

- **Contact Bend Details**
- **Mounting Options**

| 337 / 387 Series Card Edge Connector |
|--------------------------------------|
| Part Number: 337-030-559-203         |

**EDAC INC** TORONTO, ONTARIO CANADA

THESE DRAWINGS AND SPECIFICATIONS ARE THE PROPERTY OF EDAC INC.,AND SHALL NOT BE REPRODUCED, OR COPIED OR USED AS THE BASIS FOR THE MANUFACTURE OR SALE OF APPARATUS WITHOUT WRITTEN PERMISSION.