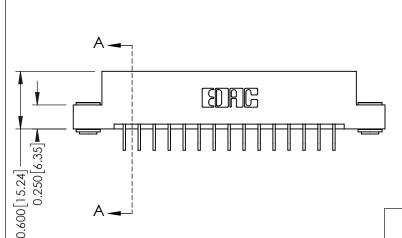

ISSUE NUMBER

ORIGINAL

1

| 337 / 387 Series Card Edge                                            | ACAD REFERENCE NO.                                                                                                                                                                               | 337 ENG MASTER |                  |               |
|-----------------------------------------------------------------------|--------------------------------------------------------------------------------------------------------------------------------------------------------------------------------------------------|----------------|------------------|---------------|
| Contact Bend Detail                                                   |                                                                                                                                                                                                  | DRAWN: J.LEE   | DATE: OCT. 06/09 |               |
|                                                                       |                                                                                                                                                                                                  | CHECKED:       | DATE:            |               |
| EDAC INC TORONTO, ONTARIO CANADA YOUR CONNECTION TO QUALITY & SERVICE | THESE DRAWINGS AND SPECIFICATIONS ARE THE PROPERTY OF EDAC INC.,AND SHALL NOT BE REPRODUCED, OR COPIED OR USED AS THE BASIS FOR THE MANUFACTURE OR SALE OF APPARATUS WITHOUT WRITTEN PERMISSION. | SCALE: NTS     | SHEET            | 2 <b>OF</b> 3 |
|                                                                       |                                                                                                                                                                                                  | DRAWING NUMBER |                  | ISSUE         |
|                                                                       |                                                                                                                                                                                                  | 337 Assembly   |                  | 1             |