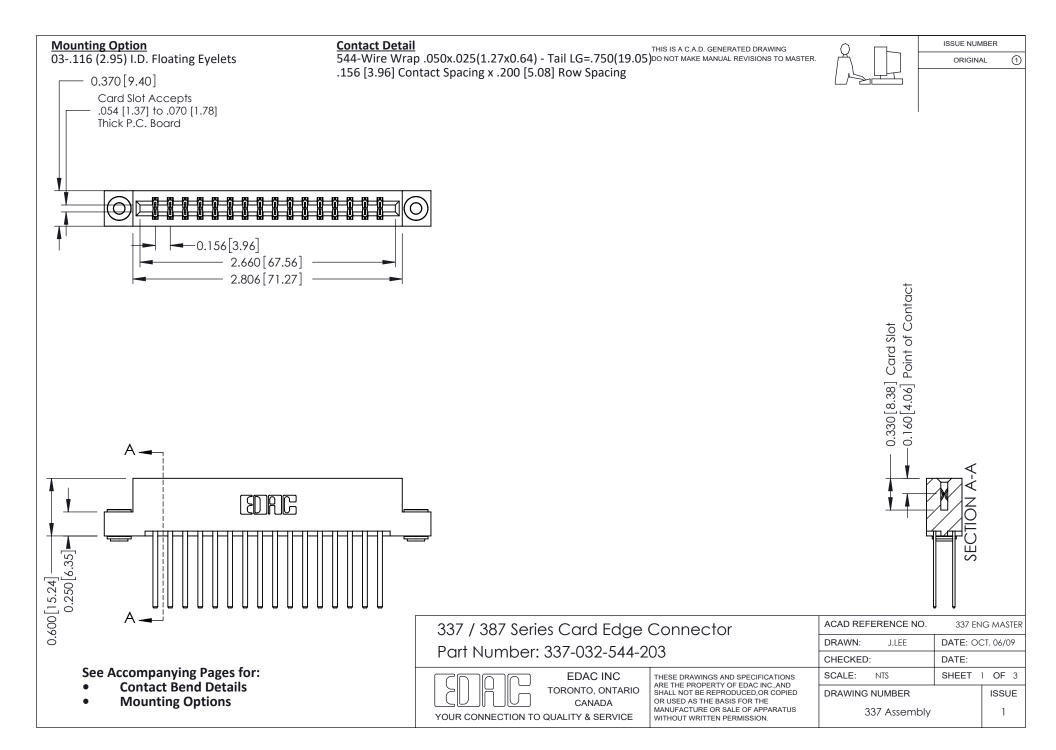

ISSUE NUMBER

ORIGINAL

1



| 337 / 387 Series Card Edge Connector<br>Contact Bend Detail           |                                                                                                                                                                                                  | ACAD REFERENCE NO. 337 E |                  | G MASTER      |
|-----------------------------------------------------------------------|--------------------------------------------------------------------------------------------------------------------------------------------------------------------------------------------------|--------------------------|------------------|---------------|
|                                                                       |