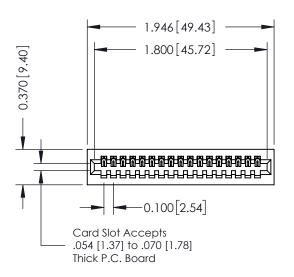

0.410[10.41]

342 / 392 Card Edge Connector Part Number: 342-017-540-101

YOUR CONNECTION TO QUALITY & SERVICE

|   | DRAWN: J.LEE   | DATE: OCT. 06/09 |  |  |  |
|---|----------------|------------------|--|--|--|
|   | CHECKED:       | DATE:            |  |  |  |
|   | SCALE: NTS     | SHEET 1 OF 3     |  |  |  |
| D | DRAWING NUMBER | ISSUE            |  |  |  |
|   | 0.40.4         | ,                |  |  |  |

ACAD REFERENCE NO. 342 ENG MASTER

342 Assembly

SECTION A-A