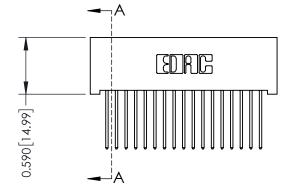

0.410[10.41]





342 / 392 Card Edge Connector Part Number: 342-017-540-101

YOUR CONNECTION TO QUALITY & SERVICE

|   | DRAWN: J.LEE   | DATE: OCT. 06/09 |  |  |  |
|---|----------------|------------------|--|--|--|
|   | CHECKED:       | DATE:            |  |  |  |
|   | SCALE: NTS     | SHEET 1 OF 3     |  |  |  |
| D | DRAWING NUMBER | ISSUE            |  |  |  |
|   | 0.40.4         | ,                |  |  |  |

ACAD REFERENCE NO. 342 ENG MASTER

342 Assembly

SECTION A-A

## **See Accompanying Pages for:**

- **Contact Bend Details**
- **Mounting Options**

THIS IS A C.A.D. GENERATED DRAWING DO NOT MAKE MANUAL REVISIONS TO MASTER. ISSUE NUMBER

ORIGINAL

1



| 342 / 392 Series Card Edge           | ACAD REFERENCE NO. 342 ENG MASTER