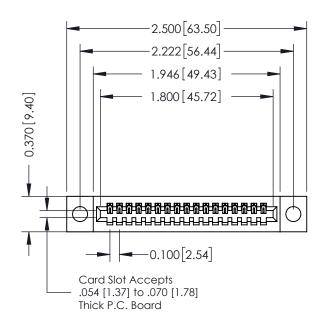

## **See Accompanying Pages for:**

- Contact Bend Details
- Mounting Options

|                               | SECTION A-A                        |  |
|-------------------------------|------------------------------------|--|
|                               | ACAD REFERENCE NO. 342 ENG MASTER  |  |
| 342 / 392 Card Edge Connector | ACAD NEI ENENCE NO. 342 ENG MASIER |  |