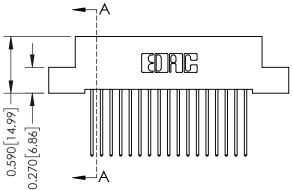

DRAWN:

J.LEE

342 Assembly

THIS IS A C.A.D. GENERATED DRAWING DO NOT MAKE MANUAL REVISIONS TO MASTER. ISSUE NUMBER

ORIGINAL

1

| 342 / 392 Series Card Edge Connector<br>Contact Bend Detail |                                                                                                                                   | ACAD REFERENCE NO. 342 ENG MASTER |             |                  |        |
|-------------------------------------------------------------|-----------------------------------------------------------------------------------------------------------------------------------|-----------------------------------|-------------|------------------|--------|
|                                                             |                                                                                                                                   | DRAWN:                            | J.LEE       | DATE: OCT. 06/09 |        |
|                                                             |                                                                                                                                   | CHECKED:                          |             | DATE:            |        |
| EDAC INC                                                    | ARE THE PROPERTY OF EDAC INC.,AND SHALL NOT BE REPRODUCED,OR COPIED OR USED AS THE BASIS FOR THE MANUFACTURE OR SALE OF APPARATUS | SCALE:                            | NTS         | SHEET :          | 2 OF 3 |
| TORONTO, ONTARIO                                            |                                                                                                                                   | DRAWING                           | NUMBER      |                  | ISSUE  |
| YOUR CONNECTION TO QUALITY & SERVICE                        |                                                                                                                                   | 3                                 | 42 Assembly |                  | 1      |