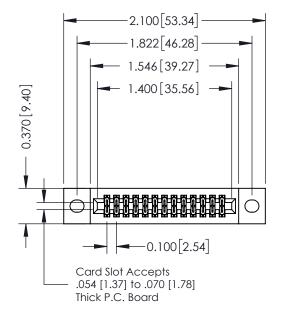

## **Mounting Option**

02-.128 (3.25) Wide Mounting Slots

**Contact Detail** 

523-P.C. Tail .025 Sq.(0.64 Sq.) - Tail LG=.400(10.16) .100 [2.54] Contact Spacing x .200 [5.08] Row Spacing

## **See Accompanying Pages for:**

- **Contact Bend Details**
- **Mounting Options**

342 / 392 Card Edge Connector Part Number: 342-026-523-202

YOUR CONNECTION TO QUALITY & SERVICE

342 ENG MASTER J.LEE DATE: OCT. 06/09 SHEET 1 OF 3