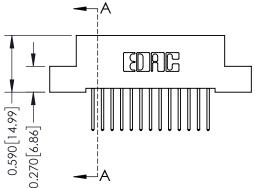

## \_\_\_\_0.240[6.10] Point of Contact 0.410[10.41] SECTION A-A

## **See Accompanying Pages for:**

- **Contact Bend Details**
- **Mounting Options**

342 / 392 Card Edge Connector Part Number: 342-026-523-202

YOUR CONNECTION TO QUALITY & SERVICE

342 ENG MASTER J.LEE DATE: OCT. 06/09 SHEET 1 OF 3