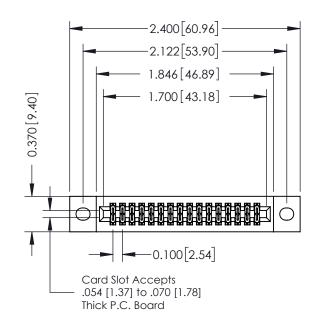

## **See Accompanying Pages for:**

- **Contact Bend Details**
- **Mounting Options**

DATE: OCT. 06/09

SHEET 1 OF 3

J.LEE

342 Assembly

| 342 / 392 Card Edge Connector |                  |                                                                   |         | FEREI    |  |  |
|-------------------------------|------------------|-------------------------------------------------------------------|---------|----------|--|--|
|                               | DRAWN:           | J.l                                                               |         |          |  |  |
| Part Number: 342-032-544-202  |                  |                                                                   |         | CHECKED: |  |  |
|                               |                  | THESE DRAWINGS AND SPECIFICATIONS ARE THE PROPERTY OF EDAC INCAND | SCALE:  | NTS      |  |  |
|                               | TORONTO, ONTARIO | SHALL NOT BE REPRODUCED,OR COPIED                                 | DRAWING | NUM      |  |  |
|                               | CANADA           | OR USED AS THE BASIS FOR THE                                      |         |          |  |  |