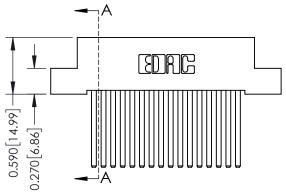

THIS IS A C.A.D. GENERATED DRAWING DO NOT MAKE MANUAL REVISIONS TO MASTER

ISSUE NUMBER

ORIGINAL

1

| 342 / 392 Card Edge Conne            | ACAD REFERENCE NO. 342 ENG MASTER                                                                                                                                                               |                         |         |        |  |
|--------------------------------------|-------------------------------------------------------------------------------------------------------------------------------------------------------------------------------------------------|-------------------------|---------|--------|--|
| Mounting Options                     | DRAWN: J.LEE                                                                                                                                                                                    | DATE: <b>OCT. 06/09</b> |         |        |  |
| Moorning Ophons                      | CHECKED:                                                                                                                                                                                        | DATE:                   |         |        |  |
| I   S   I   O TORONTO, ONTARIO       | THESE DRAWINGS AND SPECIFICATIONS ARE THE PROPERTY OF EDAC INC.,AND SHALL NOT BE REPRODUCED,OR COPIED OR USED AS THE BASIS FOR THE MANUFACTURE OR SALE OF APPARATUS WITHOUT WRITTEN PERMISSION. | SCALE: NTS              | SHEET : | 3 OF 3 |  |
|                                      |                                                                                                                                                                                                 | DRAWING NUMBER          | •       | ISSUE  |  |
| YOUR CONNECTION TO QUALITY & SERVICE |                                                                                                                                                                                                 | 342 Assembly            |         | 1      |  |