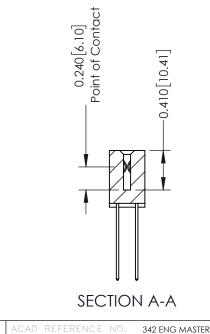

YOUR CONNECTION TO QUALITY & SERVICE

THIS IS A C.A.D. GENERATED DRAWING DO NOT MAKE MANUAL REVISIONS TO MASTER. ISSUE NUMBER

ORIGINAL

1

| 342 / 392 Series Card Edge Connector<br>Contact Bend Detail |                                                                                                                                                                                                |         | ACAD REFERENCE NO. 342 ENG MASTER |                  |        |  |
|-------------------------------------------------------------|------------------------------------------------------------------------------------------------------------------------------------------------------------------------------------------------|---------|-----------------------------------|------------------|--------|--|
|                                                             |                                                                                                                                                                                                |         | J.LEE                             | DATE: OCT. 06/09 |        |  |
|                                                             |                                                                                                                                                                                                |         | CHECKED:                          |                  | DATE:  |  |
| EDAC INC TORONTO, ONTARIO                                   | THESE DRAWINGS AND SPECIFICATIONS ARE THE PROPERTY OF EDAC INCAND SHALL NOT BE REPRODUCED, OR COPIED OR USED AS THE BASIS FOR THE MANUFACTURE OR SALE OF APPARATUS WITHOUT WRITTEN PERMISSION. | SCALE:  | NTS                               | SHEET :          | 2 OF 3 |  |
|                                                             |                                                                                                                                                                                                | DRAWING | NUMBER                            |                  | ISSUE  |  |
| YOUR CONNECTION TO QUALITY & SERVICE                        |                                                                                                                                                                                                | 3       | 42 Assembly                       |                  | 1      |  |