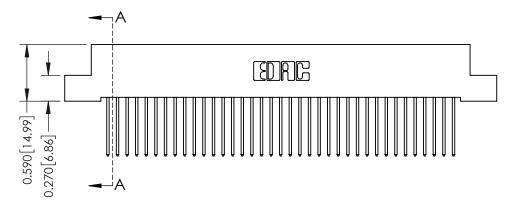

## **Mounting Option** 02-.128 (3.25) Wide Mounting Slots 0.370 [9.40]

## **Contact Detail**

540-Wire Wrap .025 Sq.(0.64 Sq.) - Tail LG=.570(14.48) .100 [2.54] Contact Spacing x .200 [5.08] Row Spacing









## **See Accompanying Pages for:**

- **Contact Bend Details**
- **Mounting Options**

342 / 392 Card Edge Connector Part Number: 342-037-540-102

YOUR CONNECTION TO QUALITY & SERVICE

342 ENG MASTER J.LEE DATE: OCT. 06/09 SHEET 1 OF 3

342 Assembly

THIS IS A C.A.D. GENERATED DRAWING DO NOT MAKE MANUAL REVISIONS TO MASTER. ISSUE NUMBER

ORIGINAL

1



| 342 / 392 Series Card Edge Connector<br>Contact Bend Detail |                                                                                                                                                                                                  | ACAD REFERENCE NO. 342 ENG MASTER |             |                  |        |
|-------------------------------------------------------------|-----------------------------------------