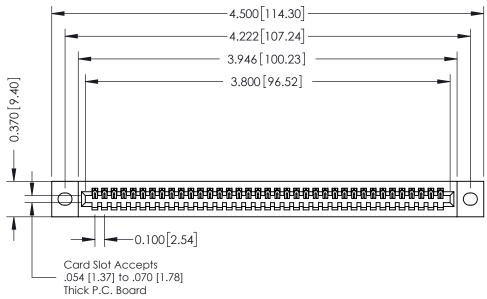

## **See Accompanying Pages for:**

- **Contact Bend Details**
- **Mounting Options**

342 / 392 Card Edge Connector Part Number: 342-037-540-102

YOUR CONNECTION TO QUALITY & SERVICE

342 ENG MASTER J.LEE DATE: OCT. 06/09 SHEET 1 OF 3