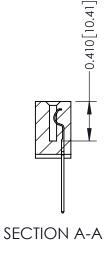

## **Contact Detail**

540-Wire Wrap .025 Sq.(0.64 Sq.) - Tail LG=.570(14.48) .100 [2.54] Contact Spacing x .200 [5.08] Row Spacing