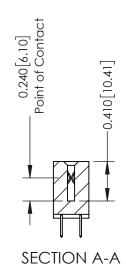

520-P.C. Tail .030x.018(0.76x0.46) - Tail LG=.185(4.70) .100 [2.54] Contact Spacing x .200 [5.08] Row Spacing

342 ENG MASTER DATE: OCT. 06/09 J.LEE NTS SHEET 1 OF 3

342 Assembly

THIS IS A C.A.D. GENERATED DRAWING DO NOT MAKE MANUAL REVISIONS TO MASTER. ISSUE NUMBER

ORIGINAL

1

| 342 / 392 Series Card Edge Connector<br>Contact Bend Detail |                                                                                                                                     | ACAD REFERENCE NO. 342 ENG MASTER |             |          |          |
|-------------------------------------------------------------|-------------------------------------------------------------------------------------------------------------------------------------|-----------------------------------|-------------|----------|----------|
|                                                             |                                                                                                                                     | DRAWN:                            | J.LEE       | DATE: OC | T. 06/09 |
|                                                             |                                                                                                                                     | CHECKED:                          |             | DATE:    |          |
| EDAC INC                                                    | ARE THE PROPERTY OF EDAC INC.,AND — SHALL NOT BE REPRODUCED,OR COPIED OR USED AS THE BASIS FOR THE MANUFACTURE OR SALE OF APPARATUS | SCALE:                            | NTS         | SHEET :  | 2 OF 3   |
| TORONTO, ONTARIO                                            |                                                                                                                                     | DRAWING                           | NUMBER      |          | ISSUE    |
| YOUR CONNECTION TO QUALITY & SERVICE                        |                                                                                                                                     | 3                                 | 42 Assembly |          | 1        |