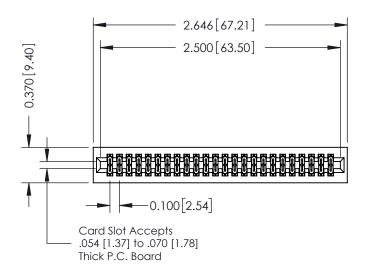

342 ENG MASTER DATE: OCT. 06/09 J.LEE NTS SHEET 1 OF 3

342 Assembly

THIS IS A C.A.D. GENERATED DRAWING DO NOT MAKE MANUAL REVISIONS TO MASTER. ISSUE NUMBER

ORIGINAL

1

| 342 / 392 Series Card Edge Connector<br>Contact Bend Detail |                                                                                                                                     | ACAD REFERENCE NO. 342 ENG MASTER |             |          |          |
|-------------------------------------------------------------|-------------------------------------------------------------------------------------------------------------------------------------|-----------------------------------|-------------|----------|----------|
|                                                             |                                                                                                                                     | DRAWN:                            | J.LEE       | DATE: OC | T. 06/09 |
|                                                             |                                                                                                                                     | CHECKED:                          |             | DATE:    |          |
| EDAC INC                                                    | ARE THE PROPERTY OF EDAC INC.,AND — SHALL NOT BE REPRODUCED,OR COPIED OR USED AS THE BASIS FOR THE MANUFACTURE OR SALE OF APPARATUS | SCALE:                            | NTS         | SHEET :  | 2 OF 3   |
| TORONTO, ONTARIO                                            |                                                                                                                                     | DRAWING                           | NUMBER      |          | ISSUE    |
| YOUR CONNECTION TO QUALITY & SERVICE                        |                                                                                                                                     | 3                                 | 42 Assembly |          | 1        |