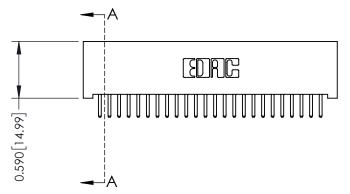

342 ENG MASTER DATE: OCT. 06/09 J.LEE NTS SHEET 1 OF 3

342 Assembly

THIS IS A C.A.D. GENERATED DRAWING DO NOT MAKE MANUAL REVISIONS TO MASTER. ISSUE NUMBER

ORIGINAL

1

| 342 / 392 Series Card Edge Connector<br>Contact Bend Detail |                                                                                                                                     | ACAD REFERENCE NO. 342 ENG MASTER |             |          |          |
|-------------------------------------------------------------|-------------------------------------------------------------------------------------------------------------------------------------|-----------------------------------|-------------|----------|----------|
|                                                             |                                                                                                                                     | DRAWN:                            | J.LEE       | DATE: OC | T. 06/09 |
|                                                             |                                                                                                                                     | CHECKED:                          |             | DATE:    |          |
| EDAC INC                                                    | ARE THE PROPERTY OF EDAC INC.,AND — SHALL NOT BE REPRODUCED,OR COPIED OR USED AS THE BASIS FOR THE MANUFACTURE OR SALE OF APPARATUS | SCALE:                            | NTS         | SHEET :  | 2 OF 3   |
| TORONTO, ONTARIO                                            |                                                                                                                                     | DRAWING                           | NUMBER      |          | ISSUE    |
| YOUR CONNECTION TO QUALITY & SERVICE                        |                                                                                                                                     | 3                                 | 42 Assembly |          | 1        |