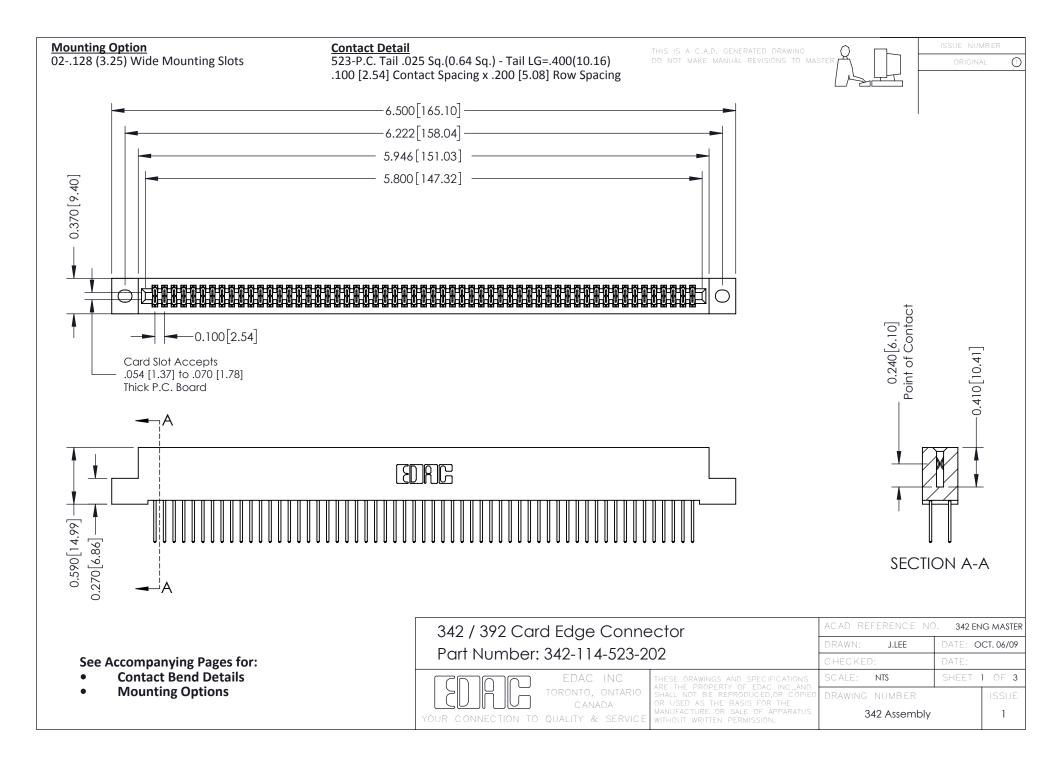

THIS IS A C.A.D. GENERATED DRAWING DO NOT MAKE MANUAL REVISIONS TO MASTER. ISSUE NUMBER

ORIGINAL

1



| 342 / 392 Series Card Edge Connector<br>Contact Bend Detail |                                                                                                                                                                                                  | ACAD REFERENCE NO. 342 ENG MASTER |             |                  |        |
|-------------------------------------------------------------|--------------------------------------------------------------------------------------------------------------------------------------------------------------------------------------------------|-----------------------------------|-------------|------------------|--------|
|