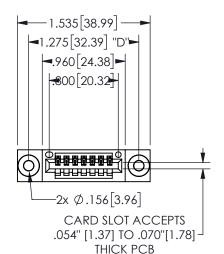

THIS IS A C.A.D. GENERATED DRAWING DO NOT MAKE MANUAL REVISIONS TO MASTER.

ISSUE NUMBER

ORIGINAL

1

**Contact Dimensions:** 521-P.C. Tail .025 Sq.(0.64 Sq.) - Tail LG=.150(3.81) .100 (2.54) Contact Spacing x .200 (5.08) Row Spacing

.160 4.06 .330[8.38] POINT OF CARD SLOT CONTACT .370 9.4

## **SECTION A-A**

345/395 SERIES CARD EDGE CONNECTOR PART NUMBER: 345-007-521-403

**EDAC INC** TORONTO, ONTARIO CANADA

THESE DRAWINGS AND SPECIFICATIONS ARE THE PROPERTY OF EDAC INC., AND SHALL NOT BE REPRODUCED, OR COPIED OR USED AS THE BASIS FOR THE MANUFACTURE OR SALE OF APPARATUS WITHOUT WRITTEN PERMISSION.