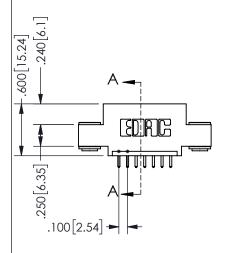

.160 4.06 .330[8.38] POINT OF CARD SLOT CONTACT .370 9.4

## **SECTION A-A**

345/395 SERIES CARD EDGE CONNECTOR PART NUMBER: 345-007-521-403

**EDAC INC** TORONTO, ONTARIO CANADA

THESE DRAWINGS AND SPECIFICATIONS ARE THE PROPERTY OF EDAC INC., AND SHALL NOT BE REPRODUCED, OR COPIED OR USED AS THE BASIS FOR THE MANUFACTURE OR SALE OF APPARATUS WITHOUT WRITTEN PERMISSION.