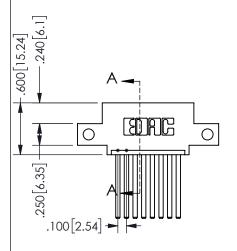

THIS IS A C.A.D. GENERATED DRAWING DO NOT MAKE MANUAL REVISIONS TO MASTER.

ISSUE NUMBER

ORIGINAL

1

<u>Contact Dimensions:</u> 544-Wire Wrap .050x.025(1.27x0.64) - Tail LG=.750(19.05)

.100 (2.54) Contact Spacing x .200 (5.08) Row Spacing

## **SECTION A-A**

345/395 SERIES CARD EDGE CONNECTOR PART NUMBER: 345-008-544-412

**EDAC INC** TORONTO, ONTARIO CANADA

THESE DRAWINGS AND SPECIFICATIONS ARE THE PROPERTY OF EDAC INC., AND SHALL NOT BE REPRODUCED, OR COPIED OR USED AS THE BASIS FOR THE MANUFACTURE OR SALE OF APPARATUS WITHOUT WRITTEN PERMISSION.