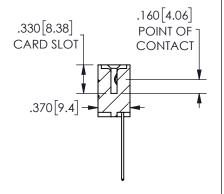

ISSUE NUMBER ORIGINAL

1

**Contact Code 558** 

Contact Code 559

Contact Code 560

INSULATOR MATERIAL: THERMOPLASTIC POLYESTER, UL 94V-0 DAP MATERIAL AVAILABLE UPON REQUEST

CONTACT MATERIAL; COPPER ALLOY CONTACT PLATING: GOLD ON THE MATING AREA, TIN PLATING ON THE CONTACT TAILS, NICKEL UNDERPLATE

## 345/395 SERIES CARD EDGE CONNECTOR CONTACT CODE 555,556,558,559,560 DIMENSIONS

YOUR CONNECTION TO QUALITY & SERVICE

**EDAC INC** TORONTO, ONTARIO CANADA

THESE DRAWINGS AND SPECIFICATIONS ARE THE PROPERTY OF EDAC INC.,AND SHALL NOT BE REPRODUCED, OR COPIED OR USED AS THE BASIS FOR THE MANUFACTURE OR SALE OF APPARATUS WITHOUT WRITTEN PERMISSION.