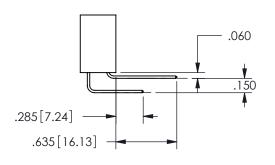

THIS IS A C.A.D. GENERATED DRAWING DO NOT MAKE MANUAL REVISIONS TO MASTER.

ISSUE NUMBER

ORIGINAL

1

<u>Contact Dimensions:</u> 544-Wire Wrap .050x.025(1.27x0.64) - Tail LG=.750(19.05)

.100 (2.54) Contact Spacing x .200 (5.08) Row Spacing

## **SECTION A-A**

345/395 SERIES CARD EDGE CONNECTOR PART NUMBER: 345-008-544-412

**EDAC INC** TORONTO, ONTARIO CANADA

THESE DRAWINGS AND SPECIFICATIONS ARE THE PROPERTY OF EDAC INC., AND SHALL NOT BE REPRODUCED, OR COPIED OR USED AS THE BASIS FOR THE MANUFACTURE OR SALE OF APPARATUS WITHOUT WRITTEN PERMISSION.