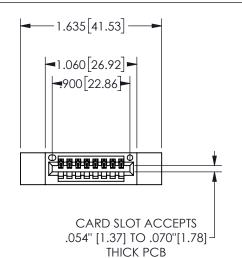

## **SECTION A-A**

345/395 SERIES CARD EDGE CONNECTOR PART NUMBER: 345-008-544-412

**EDAC INC** TORONTO, ONTARIO CANADA

THESE DRAWINGS AND SPECIFICATIONS ARE THE PROPERTY OF EDAC INC., AND SHALL NOT BE REPRODUCED, OR COPIED OR USED AS THE BASIS FOR THE MANUFACTURE OR SALE OF APPARATUS WITHOUT WRITTEN PERMISSION.

| ACAD REFERENCE NO. |              | 345-ENG-MASTER |           |
|--------------------|--------------|----------------|-----------|
| DRAWN:             | R.STA.MONICA | DATE:MA        | Y.16/2017 |
| CHECKED:           |              | DATE:          |           |
| SCALE:             | NTS          | SHEET          | OF 2      |
| DRAWING NUMBER     |              |                | ISSUE     |
| 345-ENG-MASTER     |              |                | 1         |