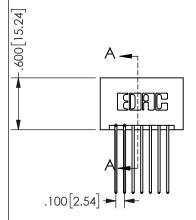

## <u>Contact Dimensions:</u> 541-Wire Wrap .025 Sq.(0.64 Sq.) - Tail LG=.750(19.05) .100 (2.54) Contact Spacing x .200 (5.08) Row Spacing

.330[8.38] POINT OF CARD SLOT CONTACT .370 [9.4] .150 [3.81] -SECTION A-A

345/395 SERIES CARD EDGE CONNECTOR PART NUMBER: 345-014-541-201

**EDAC INC** TORONTO, ONTARIO CANADA

THESE DRAWINGS AND SPECIFICATIONS ARE THE PROPERTY OF EDAC INC.,AND SHALL NOT BE REPRODUCED, OR COPIED OR USED AS THE BASIS FOR THE MANUFACTURE OR SALE OF APPARATUS WITHOUT WRITTEN PERMISSION.

|  | 1 / 1 / 1           |         |           |
|--|---------------------|---------|-----------|
|  | ACAD REFERENCE NO.  | 345-ENC | 3-MASTER  |
|  | DRAWN: R.STA.MONICA | DATE:MA | Y.16/2017 |
|  | CHECKED:            | DATE:   |           |
|  | SCALE: NTS          | SHEET   | OF 2      |
|  | DRAWING NUMBER      |         | ISSUE     |
|  | 345-ENG-MASTER      |         | 1         |
|  |                     |         |           |