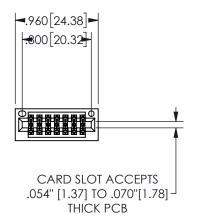

345/395 SERIES CARD EDGE CONNECTOR PART NUMBER: 345-014-541-201

**EDAC INC** TORONTO, ONTARIO CANADA

THESE DRAWINGS AND SPECIFICATIONS ARE THE PROPERTY OF EDAC INC.,AND SHALL NOT BE REPRODUCED, OR COPIED OR USED AS THE BASIS FOR THE MANUFACTURE OR SALE OF APPARATUS WITHOUT WRITTEN PERMISSION.

|  | 1 / 1 / 1           |         |           |
|--|---------------------|---------|-----------|
|  | ACAD REFERENCE NO.  | 345-ENC | 3-MASTER  |
|  | DRAWN: R.STA.MONICA | DATE:MA | Y.16/2017 |
|  | CHECKED:            | DATE:   |           |
|  | SCALE: NTS          | SHEET   | OF 2      |
|  | DRAWING NUMBER      |         | ISSUE     |
|  | 345-ENG-MASTER      |         | 1         |
|  |                     |         |           |