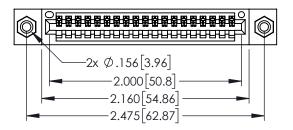

<u>Contact Dimensions:</u>
524-P.C. Tail .018 Sq.(0.46 Sq.) - Tail LG=.175(4.45)
.100 (2.54) Contact Spacing x .200 (5.08) Row Spacing

ACAD REFERENCE NO. 345-ENG-MASTER

1

- INSULATOR MATERIAL: THERMOPLASTIC PBT BLACK, UL 94V-0
- CONTACT MATERIAL; COPPER TIN ALLOY CONTACT PLATING: GOLD ON THE MATING AREA, TIN PLATING ON THE CONTACT TAILS, NICKEL UNDERPLATE