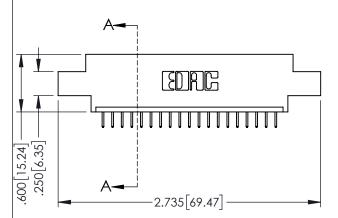

<u>Contact Dimensions:</u>
524-P.C. Tail .018 Sq.(0.46 Sq.) - Tail LG=.175(4.45)
.100 (2.54) Contact Spacing x .200 (5.08) Row Spacing

ACAD REFERENCE NO. 345-ENG-MASTER

1

- INSULATOR MATERIAL: THERMOPLASTIC PBT BLACK, UL 94V-0
- CONTACT MATERIAL; COPPER TIN ALLOY CONTACT PLATING: GOLD ON THE MATING AREA, TIN PLATING ON THE CONTACT TAILS, NICKEL UNDERPLATE