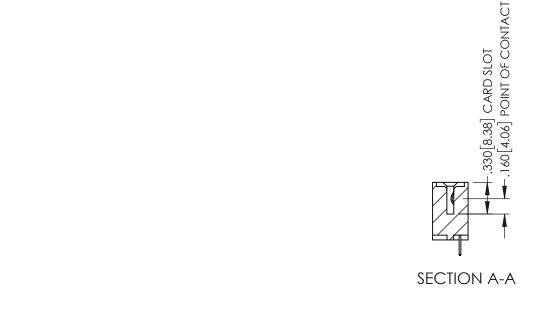

<u>Contact Dimensions:</u>
524-P.C. Tail .018 Sq.(0.46 Sq.) - Tail LG=.175(4.45)
.100 (2.54) Contact Spacing x .200 (5.08) Row Spacing

ACAD REFERENCE NO. 345-ENG-MASTER

1

- INSULATOR MATERIAL: THERMOPLASTIC PBT BLACK, UL 94V-0
- CONTACT MATERIAL; COPPER TIN ALLOY CONTACT PLATING: GOLD ON THE MATING AREA, TIN PLATING ON THE CONTACT TAILS, NICKEL UNDERPLATE