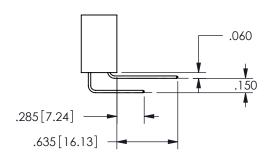

**SECTION A-A** 

.160 4.06 .330[8.38] POINT OF CARD SLOT CONTACT .370 [9.4]

ORIGINAL 1

ISSUE NUMBER

**Contact Code 558** 

Contact Code 559

**Contact Code 560** 

INSULATOR MATERIAL: THERMOPLASTIC POLYESTER, UL 94V-0