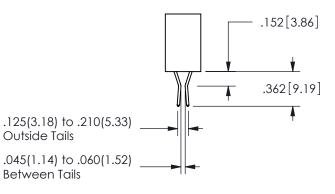

**SECTION A-A** 

.160 4.06 .330[8.38] POINT OF CARD SLOT CONTACT .370 [9.4]

ORIGINAL 1

ISSUE NUMBER

**Contact Code 558** 

Contact Code 559

**Contact Code 560** 

INSULATOR MATERIAL: THERMOPLASTIC POLYESTER, UL 94V-0