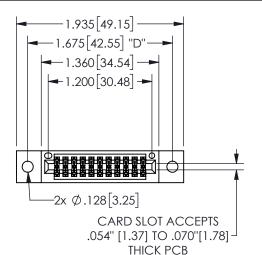

## Contact Dimensions: 541-Wire Wrap .025 Sq.(0.64 Sq.) - Tail LG=.750(19.05) .100 (2.54) Contact Spacing x .200 (5.08) Row Spacing

345/395 SERIES CARD EDGE CONNECTOR PART NUMBER: 345-022-541-802

YOUR CONNECTION TO QUALITY & SERVICE