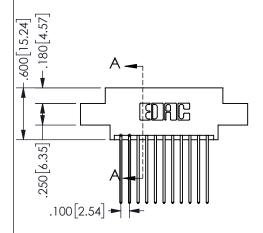

## Contact Dimensions: 541-Wire Wrap .025 Sq.(0.64 Sq.) - Tail LG=.750(19.05) .100 (2.54) Contact Spacing x .200 (5.08) Row Spacing

345/395 SERIES CARD EDGE CONNECTOR PART NUMBER: 345-022-541-802

YOUR CONNECTION TO QUALITY & SERVICE