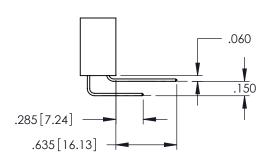

330[8.38] CARD SLOT

**SECTION A-A** 

**Contact Code 558** 

Contact Code 559

**Contact Code 560** 

INSULATOR MATERIAL: THERMOPLASTIC POLYESTER, UL 94V-0

DAP MATERIAL AVAILABLE UPON REQUEST

CONTACT MATERIAL; COPPER ALLOY CONTACT PLATING: GOLD ON THE MATING AREA, TIN PLATING ON THE CONTACT TAILS, NICKEL UNDERPLATE