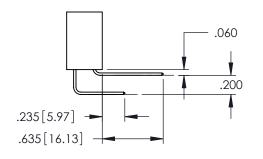

330[8.38] CARD SLOT

**SECTION A-A** 

**Contact Code 558** 

Contact Code 559

**Contact Code 560** 

INSULATOR MATERIAL: THERMOPLASTIC POLYESTER, UL 94V-0

DAP MATERIAL AVAILABLE UPON REQUEST

CONTACT MATERIAL; COPPER ALLOY CONTACT PLATING: GOLD ON THE MATING AREA, TIN PLATING ON THE CONTACT TAILS, NICKEL UNDERPLATE

345/395 SERIES CARD EDGE CONNECTOR CONTACT CODE 555,556,558,559,560 DIMENSIONS

YOUR CONNECTION TO QUALITY & SERVICE

ACAD REFERENCE NO. 345-ENG-MASTER DATE:MAY.16/2017 DRAWN: R.STA.MONICA 1:1 SHEET 2 OF 2