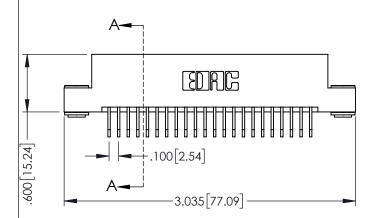

330[8.38] CARD SLOT

**SECTION A-A** 

**Contact Code 558** 

Contact Code 559

**Contact Code 560** 

INSULATOR MATERIAL: THERMOPLASTIC POLYESTER, UL 94V-0

DAP MATERIAL AVAILABLE UPON REQUEST

CONTACT MATERIAL; COPPER ALLOY CONTACT PLATING: GOLD ON THE MATING AREA, TIN PLATING ON THE CONTACT TAILS, NICKEL UNDERPLATE

345/395 SERIES CARD EDGE CONNECTOR CONTACT CODE 555,556,558,559,560 DIMENSIONS

YOUR CONNECTION TO QUALITY & SERVICE

ACAD REFERENCE NO. 345-ENG-MASTER DATE:MAY.16/2017 DRAWN: R.STA.MONICA 1:1 SHEET 2 OF 2