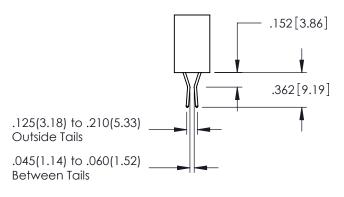

330[8.38] CARD SLOT

**SECTION A-A** 

**Contact Code 558** 

Contact Code 559

**Contact Code 560** 

INSULATOR MATERIAL: THERMOPLASTIC POLYESTER, UL 94V-0

DAP MATERIAL AVAILABLE UPON REQUEST

CONTACT MATERIAL; COPPER ALLOY CONTACT PLATING: GOLD ON THE MATING AREA, TIN PLATING ON THE CONTACT TAILS, NICKEL UNDERPLATE