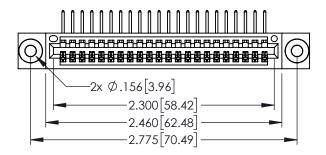

345/395 SERIES CARD EDGE CONNECTOR CONTACT CODE 555,556,558,559,560 DIMENSIONS

YOUR CONNECTION TO QUALITY & SERVICE

ACAD REFERENCE NO. 345-ENG-MASTER DATE:MAY.16/2017 DRAWN: R.STA.MONICA 1:1 SHEET 2 OF 2