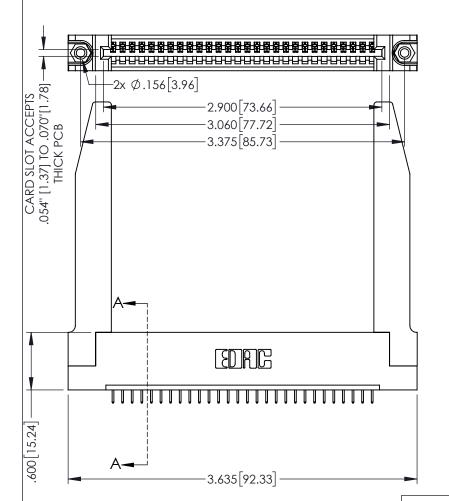

<u>Contact Dimensions:</u>
525-P.C. Tail .018 Sq.(0.46 Sq.) - Tail LG=.150(3.81)
.100 (2.54) Contact Spacing x .200 (5.08) Row Spacing

1

.160[4.06] POINT OF CONTACT CARD SLOT **SECTION A-A** 

INSULATOR MATERIAL: THERMOPLASTIC PBT BLACK, UL 94V-0

CONTACT MATERIAL; COPPER TIN ALLOY CONTACT PLATING: GOLD ON THE MATING AREA, TIN PLATING ON THE CONTACT TAILS, NICKEL UNDERPLATE

| 345/395 SERIES CARD EDGE CONNECTOR |
|------------------------------------|
| PART NUMBER: 345-028-525-178       |

CANADA

YOUR CONNECTION TO QUALITY & SERVICE

| THESE DRAWINGS AND SPECIFICATIONS<br>ARE THE PROPERTY OF EDAC INC.,AND<br>SHALL NOT BE REPRODUCED,OR COPIED<br>OR USED AS THE BASIS FOR THE |
|---------------------------------------------------------------------------------------------------------------------------------------------|
| MANUFACTURE OR SALE OF APPARATUS WITHOUT WRITTEN PERMISSION.                                                                                |

| acad reference no. 345-eng-master |                  |  |  |  |
|-----------------------------------|------------------|--|--|--|
| DRAWN: R.STA.MONICA               | DATE:MAY.16/2017 |  |  |  |
| CHECKED:                          | DATE:            |  |  |  |
| SCALE: 1:1                        | SHEET 1 OF 2     |  |  |  |
| DRAWING NUMBER                    | ISSUE            |  |  |  |
| 345-ENG-MASTER                    | 1 1              |  |  |  |