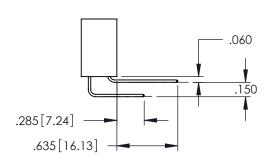

<u>Contact Dimensions:</u>
525-P.C. Tail .018 Sq.(0.46 Sq.) - Tail LG=.150(3.81)
.100 (2.54) Contact Spacing x .200 (5.08) Row Spacing

1

.160[4.06] POINT OF CONTACT CARD SLOT **SECTION A-A** 

INSULATOR MATERIAL: THERMOPLASTIC PBT BLACK, UL 94V-0

CONTACT MATERIAL; COPPER TIN ALLOY CONTACT PLATING: GOLD ON THE MATING AREA, TIN PLATING ON THE CONTACT TAILS, NICKEL UNDERPLATE

| 345/395 SERIES CARD EDGE CONNECTOR |
|------------------------------------|
| PART NUMBER: 345-028-525-178       |