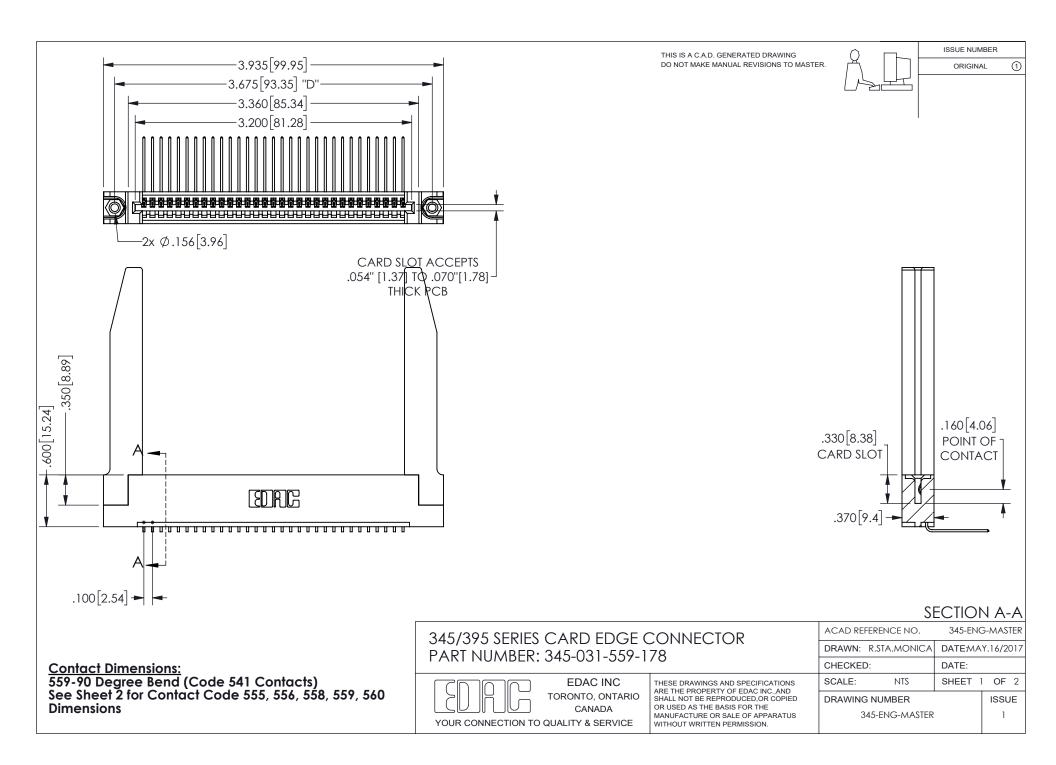

ISSUE NUMBER ORIGINAL

1









**Contact Code 558** 

Contact Code 559

Contact Code 560

INSULATOR MATERIAL: THERMOPLASTIC POLYESTER, UL 94V-0 DAP MATERIAL AVAILABLE UPON REQUEST

CONTACT MATERIAL; COPPER ALLOY

CONTACT PLATING: GOLD ON THE MATING AREA, TIN PLATING ON THE CONTACT TAILS, NICKEL UNDERPLATE

## 345/395 SERIES CARD EDGE CONNECTOR CONTACT CODE 555,556,558,559,560 DIMENSIONS

YOUR CONNECTION TO QUALITY & SERVICE

**EDAC INC** TORONTO, ONTARIO CANADA

THESE DRAWINGS AND SPECIFICATIONS ARE THE PROPERTY OF EDAC INC.,AND SHALL NOT BE REPRODUCED, OR COPIED OR USED AS THE BASIS FOR THE MANUFACTURE OR SALE OF APPARATUS WITHOUT WRITTEN PERMISSION.

| ACAD REFERENCE NO.  | 345-ENG-MASTER   |
|---------------------|------------------|
| DRAWN: R.STA.MONICA | DATE:MAY.16/2017 |
| C