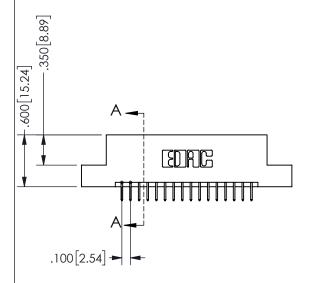

THIS IS A C.A.D. GENERATED DRAWING DO NOT MAKE MANUAL REVISIONS TO MASTER.

ISSUE NUMBER

ORIGINAL

1

-2.435[61.85] 2.175[55.25] "D"-1.860 47.24 1.700 43.18 -2x Ø.128[3.25] CARD SLOT ACCEPTS .054" [1.37] TO .070"[1.78]

THICK PCB

<u>Contact Dimensions:</u>
524-P.C. Tail .018 Sq.(0.46 Sq.) - Tail LG=.175(4.45)
.100 (2.54) Contact Spacing x .200 (5.08) Row Spacing

.160 4.06 .330[8.38] POINT OF CARD SLOT CONTACT .370 9.4

## **SECTION A-A**

345/395 SERIES CARD EDGE CONNECTOR PART NUMBER: 345-032-524-202

**EDAC INC** TORONTO, ONTARIO CANADA

THESE DRAWINGS AND SPECIFICATIONS ARE THE PROPERTY OF EDAC INC.,AND SHALL NOT BE REPRODUCED, OR COPIED OR USED AS THE BASIS FOR THE MANUFACTURE OR SALE OF APPARATUS WITHOUT WRITTEN PERMISSION.