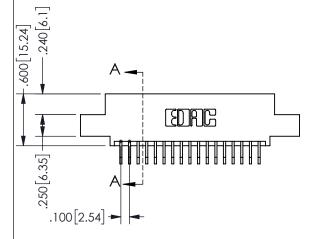

THIS IS A C.A.D. GENERATED DRAWING DO NOT MAKE MANUAL REVISIONS TO MASTER.

ISSUE NUMBER

ORIGINAL

-2.535[64.39]-2.275[57.79] "D' 1.960 49.78 1.800 [45.72] -2x Ø.156[3.96] CARD SLOT ACCEPTS .054" [1.37] TO .070"[1.78] \( \)

THICK PCB

<u>Contact Dimensions:</u>
559-90 Degree Bend (Code 541 Contacts)
See Sheet 2 for Contact Code 555, 556, 558, 559, 560 **Dimensions** 

.160 4.06 .330[8.38] POINT OF CARD SLOT CONTACT .370 9.4 .150[3.81]

## SECTION A-A

345/395 SERIES CARD EDGE CONNECTOR PART NUMBER: 345-034-559-507

**EDAC INC** TORONTO, ONTARIO CANADA

THESE DRAWINGS AND SPECIFICATIONS ARE THE PROPERTY OF EDAC INC.,AND SHALL NOT BE REPRODUCED, OR COPIED OR USED AS THE BASIS FOR THE MANUFACTURE OR SALE OF APPARATUS WITHOUT WRITTEN PERMISSION.