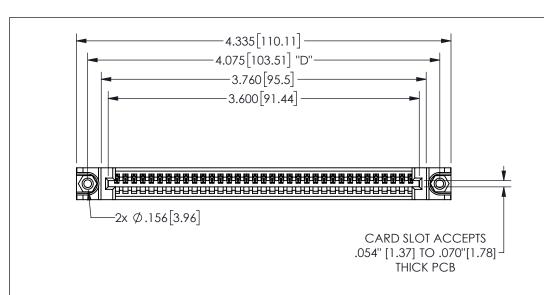

THIS IS A C.A.D. GENERATED DRAWING DO NOT MAKE MANUAL REVISIONS TO MASTER.

ISSUE NUMBER

ORIGINAL

1

.160 4.06 .330[8.38] POINT OF CARD SLOT CONTACT .370 9.4

<u>Contact Dimensions:</u>
500-Wire Hole .050x.025(1.27x0.64) - Tail LG=.260(6.60) .100 (2.54) Contact Spacing x .200 (5.08) Row Spacing

| 345/395 SERIES CARD EDGE CONNECTOR |
|------------------------------------|
| PART NUMBER: 345-035-500-488       |

**EDAC INC** TORONTO, ONTARIO CANADA

YOUR CONNECTION TO QUALITY & SERVICE

THESE DRAWINGS AND SPECIFICATIONS ARE THE PROPERTY OF EDAC INC.,AND SHALL NOT BE REPRODUCED,OR COPIED OR USED AS THE BASIS FOR THE MANUFACTURE OR SALE OF APPARATUS WITHOUT WRITTEN PERMISSION.