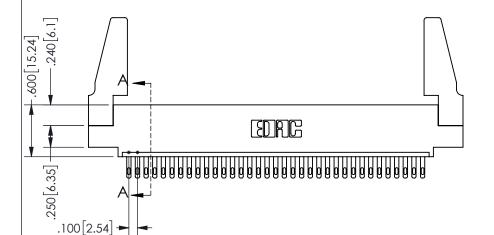

**SECTION A-A** 

ISSUE NUMBER ORIGINAL

1

**Contact Code 558** 

Contact Code 559

**Contact Code 560** 

INSULATOR MATERIAL: THERMOPLASTIC POLYESTER, UL 94V-0 DAP MATERIAL AVAILABLE UPON REQUEST

CONTACT MATERIAL; COPPER ALLOY

CONTACT PLATING: GOLD ON THE MATING AREA, TIN PLATING ON THE CONTACT TAILS, NICKEL UNDERPLATE

## 345/395 SERIES CARD EDGE CONNECTOR CONTACT CODE 555,556,558,559,560 DIMENSIONS

YOUR CONNECTION TO QUALITY & SERVICE

**EDAC INC** TORONTO, ONTARIO CANADA

THESE DRAWINGS AND SPECIFICATIONS ARE THE PROPERTY OF EDAC INC.,AND SHALL NOT BE REPRODUCED, OR COPIED OR USED AS THE BASIS FOR THE MANUFACTURE OR SALE OF APPARATUS WITHOUT WRITTEN PERMISSION.