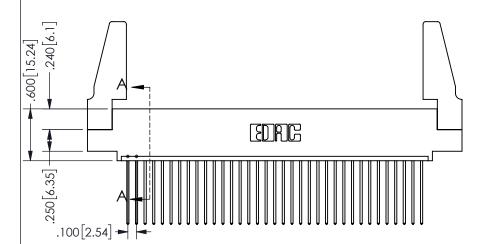

THIS IS A C.A.D. GENERATED DRAWING DO NOT MAKE MANUAL REVISIONS TO MASTER.

ORIGINAL

1

.160 4.06 .330[8.38] POINT OF CARD SLOT CONTACT .370 9.4

<u>Contact Dimensions:</u>
541-Wire Wrap .025 Sq.(0.64 Sq.) - Tail LG=.750(19.05)
.100 (2.54) Contact Spacing x .200 (5.08) Row Spacing

SECTION A-A

ISSUE NUMBER ORIGINAL

1

**Contact Code 558** 

Contact Code 559

**Contact Code 560** 

INSULATOR MATERIAL: THERMOPLASTIC POLYESTER, UL 94V-0 DAP MATERIAL AVAILABLE UPON REQUEST

CONTACT MATERIAL; COPPER ALLOY

CONTACT PLATING: GOLD ON THE MATING AREA, TIN PLATING ON THE CONTACT TAILS, NICKEL UNDERPLATE