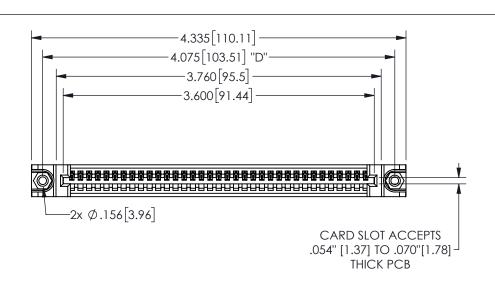

345/395 SERIES CARD EDGE CONNECTOR PART NUMBER: 345-035-541-488

**EDAC INC** TORONTO, ONTARIO CANADA

THESE DRAWINGS AND SPECIFICATIONS ARE THE PROPERTY OF EDAC INC.,AND SHALL NOT BE REPRODUCED, OR COPIED OR USED AS THE BASIS FOR THE MANUFACTURE OR SALE OF APPARATUS WITHOUT WRITTEN PERMISSION.

| <u> </u>           |               |                | , , , , , |
|--------------------|---------------|----------------|-----------|
| ACAD REFERENCE NO. |               | 345-ENG-MASTER |           |
| DRAWN:             | R.STA.MONICA  | DATEMA         | Y.16/2017 |
| CHECKED:           |               | DATE:          |           |
| SCALE:             | NTS           | SHEET          | OF 2      |
| DRAWING            | NUMBER        |                | ISSUE     |
| 3                  | 45-ENG-MASTER |                | 1         |