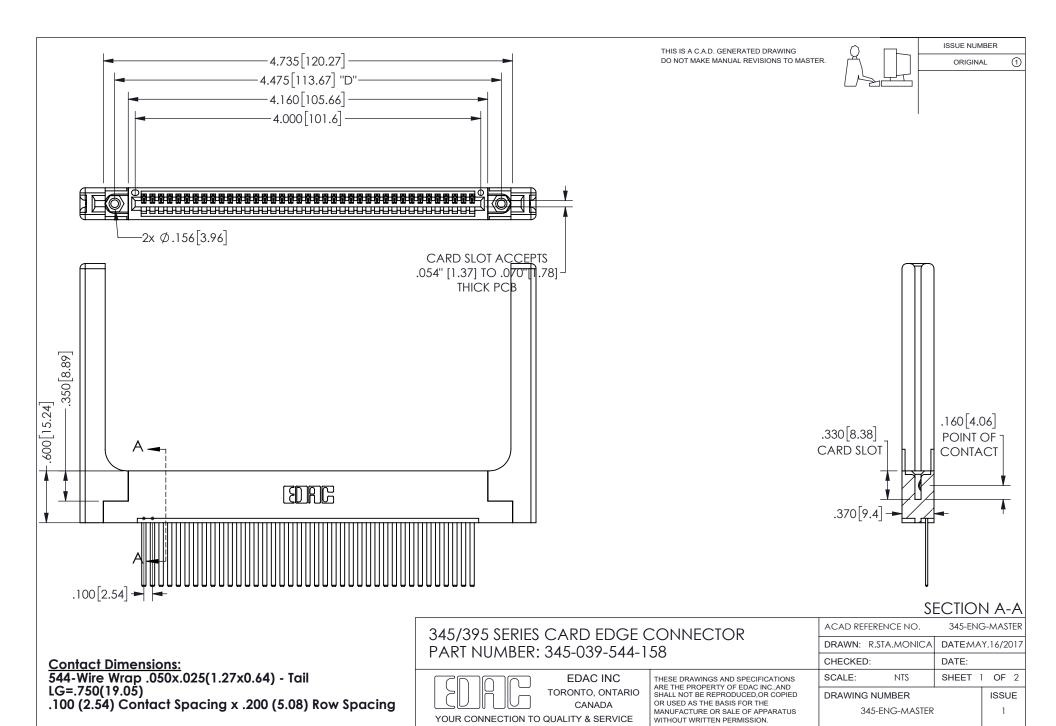

ISSUE NUMBER ORIGINAL

1

**Contact Code 558** 

Contact Code 559

Contact Code 560

INSULATOR MATERIAL: THERMOPLASTIC POLYESTER, UL 94V-0 DAP MATERIAL AVAILABLE UPON REQUEST

CONTACT MATERIAL; COPPER ALLOY

CONTACT PLATING: GOLD ON THE MATING AREA, TIN PLATING ON THE CONTACT TAILS, NICKEL UNDERPLATE

## 345/395 SERIES CARD EDGE CONNECTOR CONTACT CODE 555,556,558,559,560 DIMENSIONS

YOUR CONNECTION TO QUALITY & SERVICE

**EDAC INC** TORONTO, ONTARIO CANADA

THESE DRAWINGS AND SPECIFICATIONS ARE THE PROPERTY OF EDAC INC.,AND SHALL NOT BE REPRODUCED, OR COPIED OR USED AS THE BASIS FOR THE MANUFACTURE OR SALE OF APPARATUS WITHOUT WRITTEN PERMISSION.

| ACAD REFERENCE NO.  | 345-ENG-MASTER   |
|---------------------|------------------|
| DRAWN: R.STA.MONICA | DATE:MAY.16/2017 |
| CHECKED:            | DATE:            |
| SCALE: 1:1          | SHEET 2 OF 2     |
| DRAWING NUMBER      | ISSUE            |
| 345-ENG-MASTER      | 1                |