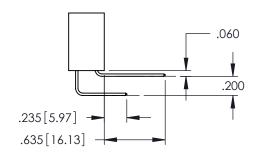

## **Contact Code 558**

## Contact Code 559

## Contact Code 560

INSULATOR MATERIAL: THERMOPLASTIC POLYESTER, UL 94V-0 DAP MATERIAL AVAILABLE UPON REQUEST

CONTACT MATERIAL; COPPER ALLOY CONTACT PLATING: GOLD ON THE MATING AREA, TIN PLATING ON THE CONTACT TAILS, NICKEL UNDERPLATE