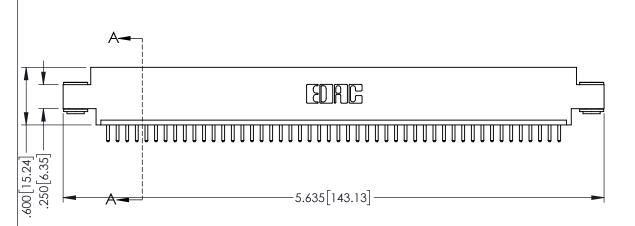

<u>Contact Dimensions:</u> 520-P.C. Tail .030x.018(0.76x0.46) - Tail LG=.175(4.45) .100 (2.54) Contact Spacing x .200 (5.08) Row Spacing

THIS IS A C.A.D. GENERATED DRAWING

ISSUE NUMBER

ORIGINAL

1

INSULATOR MATERIAL: THERMOPLASTIC PBT BLACK, UL 94V-0

 CONTACT MATERIAL; COPPER TIN ALLOY
CONTACT PLATING: GOLD ON THE MATING AREA, TIN PLATING ON THE CONTACT TAILS, NICKEL UNDERPLATE 345/395 SERIES CARD EDGE CONNECTOR PART NUMBER: 345-048-520-603

EDAC INC TORONTO, ONTARIO CANADA