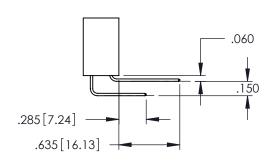

<u>Contact Dimensions:</u> 520-P.C. Tail .030x.018(0.76x0.46) - Tail LG=.175(4.45) .100 (2.54) Contact Spacing x .200 (5.08) Row Spacing

THIS IS A C.A.D. GENERATED DRAWING

ISSUE NUMBER

ORIGINAL

1

INSULATOR MATERIAL: THERMOPLASTIC PBT BLACK, UL 94V-0