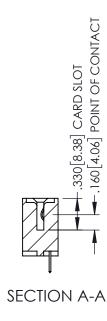

<u>Contact Dimensions:</u> 520-P.C. Tail .030x.018(0.76x0.46) - Tail LG=.175(4.45) .100 (2.54) Contact Spacing x .200 (5.08) Row Spacing

THIS IS A C.A.D. GENERATED DRAWING

ISSUE NUMBER

ORIGINAL

1

INSULATOR MATERIAL: THERMOPLASTIC PBT BLACK, UL 94V-0

 CONTACT MATERIAL; COPPER TIN ALLOY
CONTACT PLATING: GOLD ON THE MATING AREA, TIN PLATING ON THE CONTACT TAILS, NICKEL UNDERPLATE 345/395 SERIES CARD EDGE CONNECTOR PART NUMBER: 345-048-520-603

EDAC INC TORONTO, ONTARIO CANADA