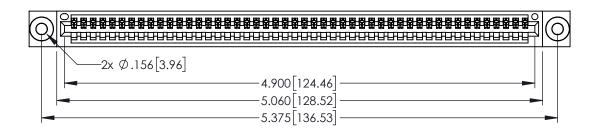

<u>Contact Dimensions:</u> 520-P.C. Tail .030x.018(0.76x0.46) - Tail LG=.175(4.45) .100 (2.54) Contact Spacing x .200 (5.08) Row Spacing

THIS IS A C.A.D. GENERATED DRAWING

ISSUE NUMBER

ORIGINAL

1

INSULATOR MATERIAL: THERMOPLASTIC PBT BLACK, UL 94V-0

 CONTACT MATERIAL; COPPER TIN ALLOY
CONTACT PLATING: GOLD ON THE MATING AREA, TIN PLATING ON THE CONTACT TAILS, NICKEL UNDERPLATE 345/395 SERIES CARD EDGE CONNECTOR PART NUMBER: 345-048-520-603

EDAC INC TORONTO, ONTARIO CANADA