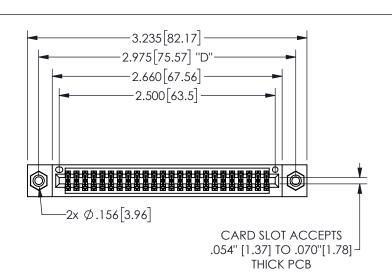

THIS IS A C.A.D. GENERATED DRAWING DO NOT MAKE MANUAL REVISIONS TO MASTER.

ISSUE NUMBER

ORIGINAL

.160 4.06 .330[8.38] POINT OF CARD SLOT CONTACT .370 9.4

-.350[8.89] .600[15.24] .100[2.54]

<u>Contact Dimensions:</u>
523-P.C. Tail .025 Sq.(0.64 Sq.) - Tail LG=.390(9.91)
.100 (2.54) Contact Spacing x .200 (5.08) Row Spacing

## 345/395 SERIES CARD EDGE CONNECTOR PART NUMBER: 345-048-523-208

YOUR CONNECTION TO QUALITY & SERVICE

**EDAC INC** TORONTO, ONTARIO CANADA

THESE DRAWINGS AND SPECIFICATIONS ARE THE PROPERTY OF EDAC INC.,AND SHALL NOT BE REPRODUCED, OR COPIED OR USED AS THE BASIS FOR THE MANUFACTURE OR SALE OF APPARATUS WITHOUT WRITTEN PERMISSION.