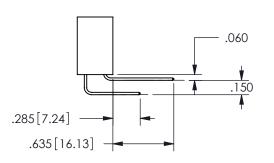

## -.350[8.89] .600[15.24] EDRG .100[2.54]

<u>Contact Dimensions:</u>
555-Extender Board Bend (Code 500 Contacts)
See Sheet 2 for Contact Code 555, 556, 558, 559, 560 **Dimensions** 

| 345/395 SERIES CARD EDGE CONNECTOR |
|------------------------------------|
| PART NUMBER: 345-048-555-207       |