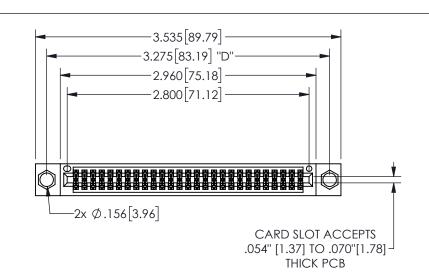

345/395 SERIES CARD EDGE CONNECTOR PART NUMBER: 345-054-520-804

YOUR CONNECTION TO QUALITY & SERVICE

**EDAC INC** TORONTO, ONTARIO CANADA

THESE DRAWINGS AND SPECIFICATIONS ARE THE PROPERTY OF EDAC INC.,AND SHALL NOT BE REPRODUCED, OR COPIED OR USED AS THE BASIS FOR THE MANUFACTURE OR SALE OF APPARATUS WITHOUT WRITTEN PERMISSION.

THIS IS A C.A.D. GENERATED DRAWING DO NOT MAKE MANUAL REVISIONS TO MASTER.

ISSUE NUMBER

ORIGINAL

1

.160 4.06 .330[8.38] POINT OF CARD SLOT CONTACT .370 9.4

-.180[4.57] 600 15.24 .250[6.35] .100[2.54]

<u>Contact Dimensions:</u>
520-P.C. Tail .030x.018(0.76x0.46) - Tail LG=.175(4.45)
.100 (2.54) Contact Spacing x .200 (5.08) Row Spacing