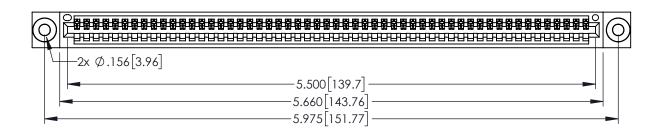

<u>Contact Dimensions:</u>
525-P.C. Tail .018 Sq.(0.46 Sq.) - Tail LG=.150(3.81)
.100 (2.54) Contact Spacing x .200 (5.08) Row Spacing

1

INSULATOR MATERIAL: THERMOPLASTIC PBT BLACK, UL 94V-0

CONTACT MATERIAL; COPPER TIN ALLOY CONTACT PLATING: GOLD ON THE MATING AREA, TIN PLATING ON THE CONTACT TAILS, NICKEL UNDERPLATE

345/395 SERIES CARD EDGE CONNECTOR PART NUMBER: 345-054-525-603

YOUR CONNECTION TO QUALITY & SERVICE

| ACAD REFERENCE NO. 345-ENG-MASTER |                 |           |  |
|-----------------------------------|-----------------|-----------|--|
| DRAWN: R.STA.MONICA               | DATE: <b>MA</b> | Y.16/2017 |  |
| CHECKED:                          | DATE:           |           |  |
| SCALE: 1:1                        | SHEET 1         | OF 2      |  |
| DRAWING NUMBER                    |                 | ISSUE     |  |
| 345-ENG-MASTER                    |                 | 1         |  |