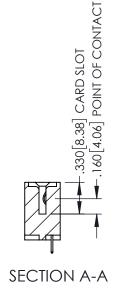

<u>Contact Dimensions:</u>
525-P.C. Tail .018 Sq.(0.46 Sq.) - Tail LG=.150(3.81)
.100 (2.54) Contact Spacing x .200 (5.08) Row Spacing

1

INSULATOR MATERIAL: THERMOPLASTIC PBT BLACK, UL 94V-0

CONTACT MATERIAL; COPPER TIN ALLOY CONTACT PLATING: GOLD ON THE MATING AREA, TIN PLATING ON THE CONTACT TAILS, NICKEL UNDERPLATE

345/395 SERIES CARD EDGE CONNECTOR PART NUMBER: 345-054-525-603

YOUR CONNECTION TO QUALITY & SERVICE

| ACAD REFERENCE NO. 345-ENG-MASTER |                 |           |  |
|-----------------------------------|-----------------|-----------|--|
| DRAWN: R.STA.MONICA               | DATE: <b>MA</b> | Y.16/2017 |  |
| CHECKED:                          | DATE:           |           |  |
| SCALE: 1:1                        | SHEET 1         | OF 2      |  |
| DRAWING NUMBER                    |                 | ISSUE     |  |
| 345-ENG-MASTER                    |                 | 1         |  |