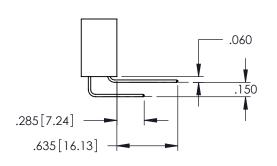

<u>Contact Dimensions:</u>
525-P.C. Tail .018 Sq.(0.46 Sq.) - Tail LG=.150(3.81)
.100 (2.54) Contact Spacing x .200 (5.08) Row Spacing

1

INSULATOR MATERIAL: THERMOPLASTIC PBT BLACK, UL 94V-0

CONTACT MATERIAL; COPPER TIN ALLOY CONTACT PLATING: GOLD ON THE MATING AREA, TIN PLATING ON THE CONTACT TAILS, NICKEL UNDERPLATE

345/395 SERIES CARD EDGE CONNECTOR PART NUMBER: 345-054-525-603

YOUR CONNECTION TO QUALITY & SERVICE

| ACAD REFERENCE NO. 345-ENG-MASTER |                 |           |  |
|-----------------------------------|-----------------|-----------|--|
| DRAWN: R.STA.MONICA               | DATE: <b>MA</b> | Y.16/2017 |  |
| CHECKED:                          | DATE:           |           |  |
| SCALE: 1:1                        | SHEET 1         | OF 2      |  |
| DRAWING NUMBER                    |                 | ISSUE     |  |
| 345-ENG-MASTER                    |                 | 1         |  |