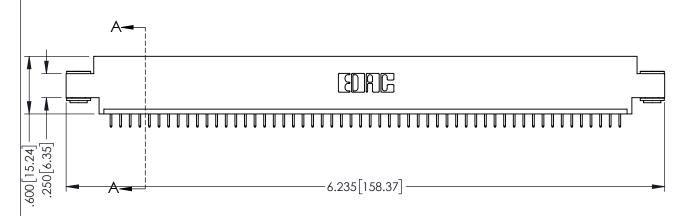

<u>Contact Dimensions:</u>
525-P.C. Tail .018 Sq.(0.46 Sq.) - Tail LG=.150(3.81)
.100 (2.54) Contact Spacing x .200 (5.08) Row Spacing

1

INSULATOR MATERIAL: THERMOPLASTIC PBT BLACK, UL 94V-0

CONTACT MATERIAL; COPPER TIN ALLOY CONTACT PLATING: GOLD ON THE MATING AREA, TIN PLATING ON THE CONTACT TAILS, NICKEL UNDERPLATE

345/395 SERIES CARD EDGE CONNECTOR PART NUMBER: 345-054-525-603

YOUR CONNECTION TO QUALITY & SERVICE

| ACAD REFERENCE NO. 345-ENG-MASTER |                 |           |  |
|-----------------------------------|-----------------|-----------|--|
| DRAWN: R.STA.MONICA               | DATE: <b>MA</b> | Y.16/2017 |  |
| CHECKED:                          | DATE:           |           |  |
| SCALE: 1:1                        | SHEET 1         | OF 2      |  |
| DRAWING NUMBER                    |                 | ISSUE     |  |
| 345-ENG-MASTER                    |                 | 1         |  |