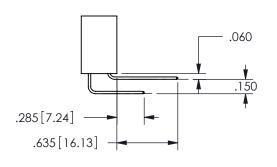

THIS IS A C.A.D. GENERATED DRAWING DO NOT MAKE MANUAL REVISIONS TO MASTER.

ISSUE NUMBER

ORIGINAL

.160 4.06 .330[8.38] POINT OF CARD SLOT CONTACT .370 [9.4]

.240[6.1] .600[15.24] 250 [6.35] .100[2.54]

<u>Contact Dimensions:</u> 544-Wire Wrap .050x.025(1.27x0.64) - Tail LG=.750(19.05)

.100 (2.54) Contact Spacing x .200 (5.08) Row Spacing

SECTION A-A

ISSUE NUMBER ORIGINAL

1

**Contact Code 558** 

Contact Code 559

**Contact Code 560** 

INSULATOR MATERIAL: THERMOPLASTIC POLYESTER, UL 94V-0

DAP MATERIAL AVAILABLE UPON REQUEST

CONTACT MATERIAL; COPPER ALLOY

CONTACT PLATING: GOLD ON THE MATING AREA, TIN PLATING ON THE CONTACT TAILS, NICKEL UNDERPLATE

345/395 SERIES CARD EDGE CONNECTOR CONTACT CODE 555,556,558,559,560 DIMENSIONS