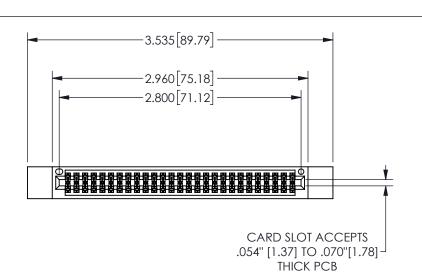

## 345/395 SERIES CARD EDGE CONNECTOR PART NUMBER: 345-054-544-512

YOUR CONNECTION TO QUALITY & SERVICE

**EDAC INC** TORONTO, ONTARIO CANADA

THESE DRAWINGS AND SPECIFICATIONS ARE THE PROPERTY OF EDAC INC.,AND SHALL NOT BE REPRODUCED,OR COPIED OR USED AS THE BASIS FOR THE MANUFACTURE OR SALE OF APPARATUS WITHOUT WRITTEN PERMISSION.

THIS IS A C.A.D. GENERATED DRAWING DO NOT MAKE MANUAL REVISIONS TO MASTER.

ISSUE NUMBER

ORIGINAL

.160 4.06 .330[8.38] POINT OF CARD SLOT CONTACT .370 [9.4]

.240[6.1] .600[15.24] 250 [6.35] .100[2.54]

<u>Contact Dimensions:</u> 544-Wire Wrap .050x.025(1.27x0.64) - Tail LG=.750(19.05)