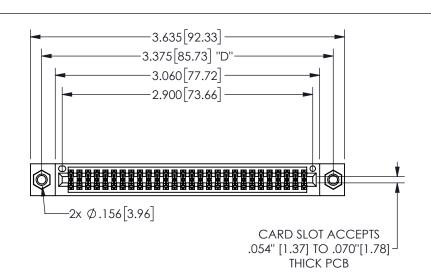

THIS IS A C.A.D. GENERATED DRAWING DO NOT MAKE MANUAL REVISIONS TO MASTER.

ISSUE NUMBER

ORIGINAL

1

.160 4.06 .330[8.38] POINT OF CARD SLOT CONTACT .370 9.4

## -.350[8.89] .600[15.24]

<u>Contact Dimensions:</u>
541-Wire Wrap .025 Sq.(0.64 Sq.) - Tail LG=.750(19.05)
.100 (2.54) Contact Spacing x .200 (5.08) Row Spacing

345/395 SERIES CARD EDGE CONNECTOR PART NUMBER: 345-056-541-207