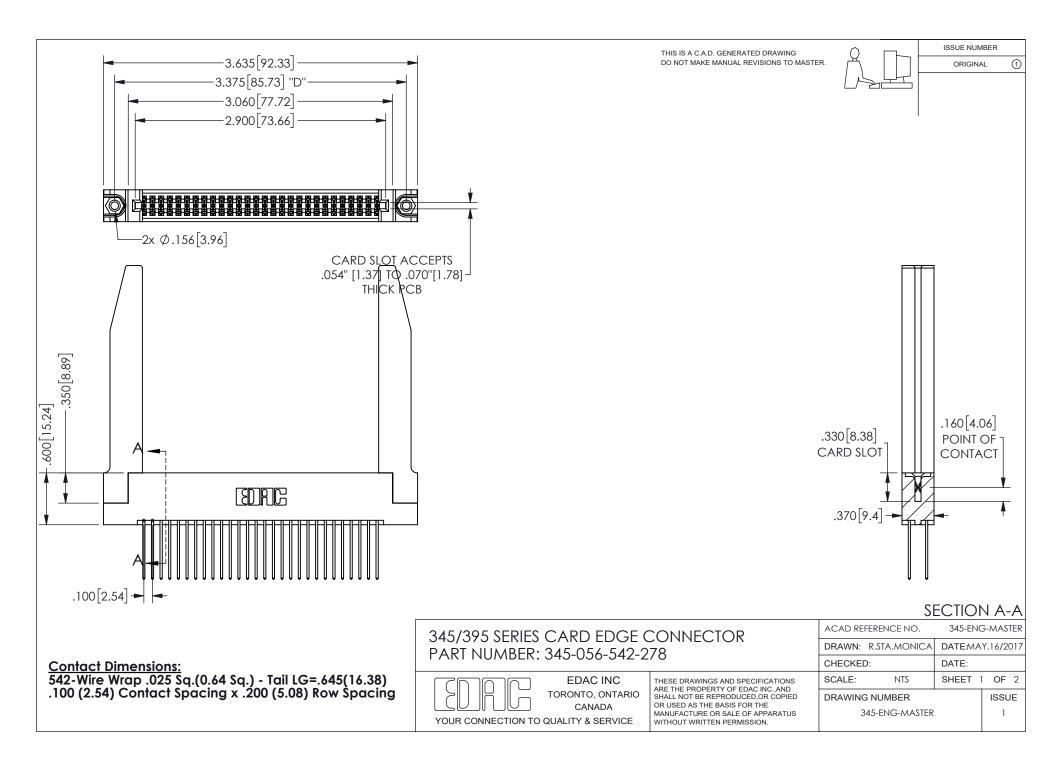

ISSUE NUMBER ORIGINAL

1

**Contact Code 558** 

Contact Code 559

Contact Code 560

INSULATOR MATERIAL: THERMOPLASTIC POLYESTER, UL 94V-0

DAP MATERIAL AVAILABLE UPON REQUEST

CONTACT MATERIAL; COPPER ALLOY

CONTACT PLATING: GOLD ON THE MATING AREA, TIN PLATING ON THE CONTACT TAILS, NICKEL UNDERPLATE

345/395 SERIES CARD EDGE CONNECTOR CONTACT CODE 555,556,558,559,560 DIMENSIONS

YOUR CONNECTION TO QUALITY & SERVICE