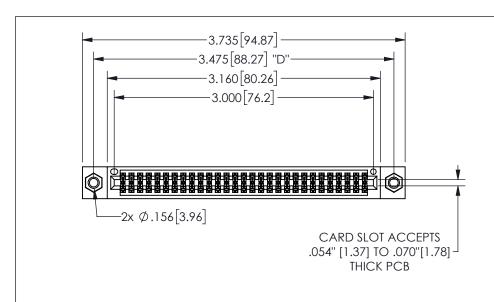

345/395 SERIES CARD EDGE CONNECTOR PART NUMBER: 345-058-523-507

YOUR CONNECTION TO QUALITY & SERVICE

**EDAC INC** TORONTO, ONTARIO CANADA

THESE DRAWINGS AND SPECIFICATIONS ARE THE PROPERTY OF EDAC INC.,AND SHALL NOT BE REPRODUCED,OR COPIED OR USED AS THE BASIS FOR THE MANUFACTURE OR SALE OF APPARATUS WITHOUT WRITTEN PERMISSION.

| 01                  |     |                  | , , , , , |
|---------------------|-----|------------------|-----------|
| ACAD REFERENCE NO.  |     | 345-ENG-MASTER   |           |
| DRAWN: R.STA.MONICA |     | DATE:MAY.16/2017 |           |
| CHECKED:            |     | DATE:            |           |
| SCALE:              | NTS | SHEET            | OF 2      |
| DRAWING NUMBER      |     |                  | ISSUE     |
| 345-ENG-MASTER      |     |                  | 1         |