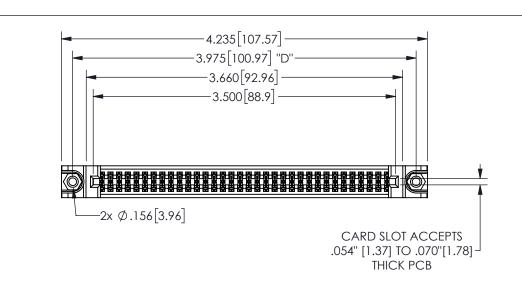

345/395 SERIES CARD EDGE CONNECTOR PART NUMBER: 345-068-555-588

YOUR CONNECTION TO QUALITY & SERVICE

**EDAC INC** TORONTO, ONTARIO CANADA

THESE DRAWINGS AND SPECIFICATIONS ARE THE PROPERTY OF EDAC INC.,AND SHALL NOT BE REPRODUCED, OR COPIED OR USED AS THE BASIS FOR THE MANUFACTURE OR SALE OF APPARATUS WITHOUT WRITTEN PERMISSION.

| ACAD REFERENCE NO.  |        | 345-ENG-MASTER  |       |
|---------------------|--------|-----------------|-------|
| DRAWN: R.STA.MONICA |        | DATEMAY.16/2017 |       |
| CHECKED:            |        | DATE:           |       |
| SCALE:              | NTS    | SHEET           | OF 2  |
| DRAWING             | NUMBER |                 | ISSUE |
| 345-ENG-MASTER      |        |                 | 1     |