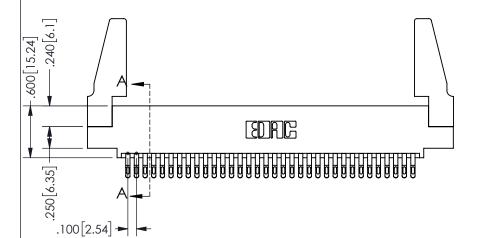

THIS IS A C.A.D. GENERATED DRAWING DO NOT MAKE MANUAL REVISIONS TO MASTER.

ISSUE NUMBER

ORIGINAL

.160 4.06 .330[8.38] POINT OF **CARD SLOT** CONTACT .370 9.4

<u>Contact Dimensions:</u>
555-Extender Board Bend (Code 500 Contacts)
See Sheet 2 for Contact Code 555, 556, 558, 559, 560 **Dimensions** 

SECTION A-A

ISSUE NUMBER ORIGINAL

1

**Contact Code 558** 

Contact Code 559

**Contact Code 560** 

INSULATOR MATERIAL: THERMOPLASTIC POLYESTER, UL 94V-0 DAP MATERIAL AVAILABLE UPON REQUEST

CONTACT MATERIAL; COPPER ALLOY

CONTACT PLATING: GOLD ON THE MATING AREA, TIN PLATING ON THE CONTACT TAILS, NICKEL UNDERPLATE

## 345/395 SERIES CARD EDGE CONNECTOR CONTACT CODE 555,556,558,559,560 DIMENSIONS

YOUR CONNECTION TO QUALITY & SERVICE

**EDAC INC** TORONTO, ONTARIO CANADA

THESE DRAWINGS AND SPECIFICATIONS ARE THE PROPERTY OF EDAC INC.,AND SHALL NOT BE REPRODUCED, OR COPIED OR USED AS THE BASIS FOR THE MANUFACTURE OR SALE OF APPARATUS WITHOUT WRITTEN PERMISSION.

|  | ACAD REFERENCE NO.  | 345-ENG-MASTER   |
|--|---------------------|------------------|
|  | DRAWN: R.STA.MONICA | DATE:MAY.16/2017 |
|  | CHECKED:            | DATE:            |
|  | SCALE: 1:1          | SHEET 2 OF 2     |
|  | DRAWING NUMBER      | ISSUE            |
|  | 345-ENG-MASTER      | 1                |