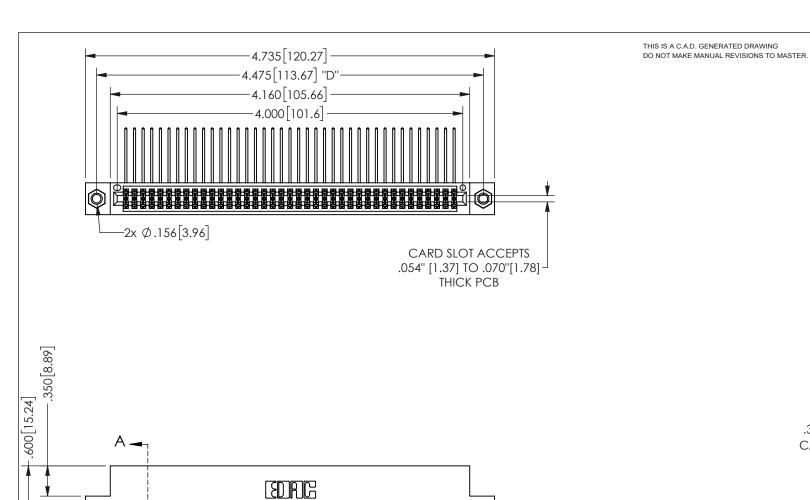

.160 4.06 .330[8.38] POINT OF CARD SLOT CONTACT

.370 9.4

## **SECTION A-A**

.150[3.81]

ISSUE NUMBER

ORIGINAL

1

## <u>Contact Dimensions:</u> 559-90 Degree Bend (Code 541 Contacts) See Sheet 2 for Contact Code 555, 556, 558, 559, 560 **Dimensions**

.100[2.54]

| 345/395 SERIES CARD EDGE CONNECTOR |
|------------------------------------|
| PART NUMBER: 345-078-559-207       |

YOUR CONNECTION TO QUALITY & SERVICE

**EDAC INC** TORONTO, ONTARIO CANADA

THESE DRAWINGS AND SPECIFICATIONS ARE THE PROPERTY OF EDAC INC.,AND SHALL NOT BE REPRODUCED,OR COPIED OR USED AS THE BASIS FOR THE MANUFACTURE OR SALE OF APPARATUS WITHOUT WRITTEN PERMISSION.

| ACAD REFERENCE NO. |        | 345-ENG-MASTER   |       |
|--------------------|--------|------------------|-------|
| DRAWN: R.STA.      | MONICA | DATE:MAY.16/2017 |       |
| CHECKED:           |        | DATE:            |       |
| SCALE:             | nts    | SHEET 1          | OF 2  |
| DRAWING NUMBER     |        |                  | ISSUE |
| 345-ENG-MASTER     |        |                  | 1     |
|                    |        |                  |       |