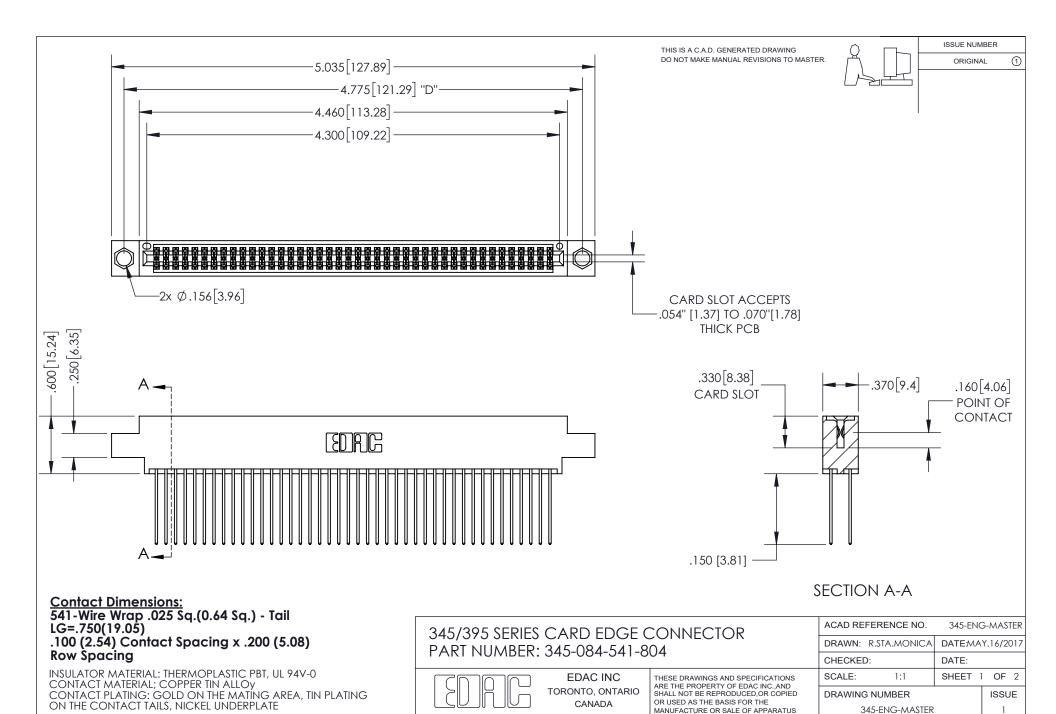

## 345/395 SERIES CARD EDGE CONNECTOR CONTACT CODE 555,556,558,559,560 DIMENSIONS

YOUR CONNECTION TO QUALITY & SERVICE

**EDAC INC** TORONTO, ONTARIO CANADA

THESE DRAWINGS AND SPECIFICATIONS ARE THE PROPERTY OF EDAC INC.,AND SHALL NOT BE REPRODUCED, OR COPIED OR USED AS THE BASIS FOR THE MANUFACTURE OR SALE OF APPARATUS WITHOUT WRITTEN PERMISSION.

- INSULATOR MATERIAL: THERMOPLASTIC POLYESTER, UL 94V-0
- DAP MATERIAL AVAILABLE UPON REQUEST
- CONTACT MATERIAL; COPPER ALLOY

CONTACT PLATING: GOLD ON THE MATING AREA, TIN PLATING ON THE CONTACT TAILS, NICKEL UNDERPLATE