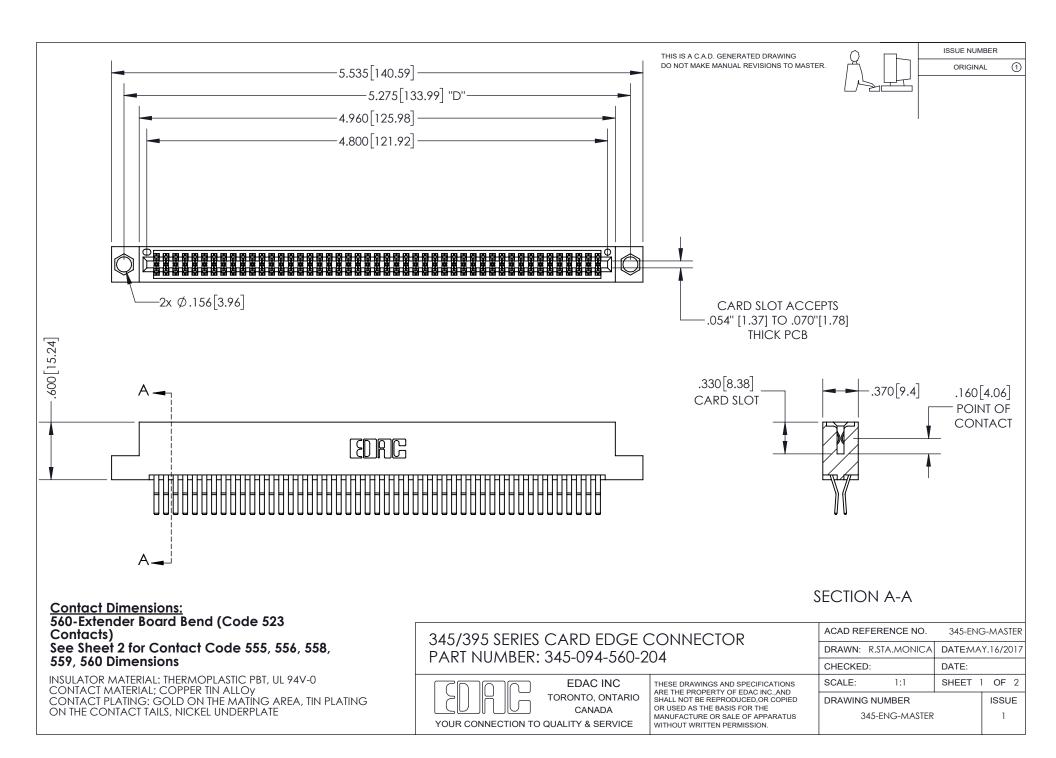

ISSUE NUMBER ORIGINAL

1

**Contact Code 558** 

**Contact Code 559** 

Contact Code 560

- INSULATOR MATERIAL: THERMOPLASTIC POLYESTER, UL 94V-0
- DAP MATERIAL AVAILABLE UPON REQUEST
- CONTACT MATERIAL; COPPER ALLOY

CONTACT PLATING: GOLD ON THE MATING AREA, TIN PLATING ON THE CONTACT TAILS, NICKEL UNDERPLATE

\*FOR ALL OTHER SPECIFICATIONS REFER TO SHEET 3\*

## 345/395 SERIES CARD EDGE CONNECTOR CONTACT CODE 555,556,558,559,560 DIMENSIONS

YOUR CONNECTION TO QUALITY & SERVICE

**EDAC INC** TORONTO, ONTARIO CANADA

THESE DRAWINGS AND SPECIFICATIONS ARE THE PROPERTY OF EDAC INC.,AND SHALL NOT BE REPRODUCED, OR COPIED OR USED AS THE BASIS FOR THE MANUFACTURE OR SALE OF APPARATUS WITHOUT WRITTEN PERMISSION.