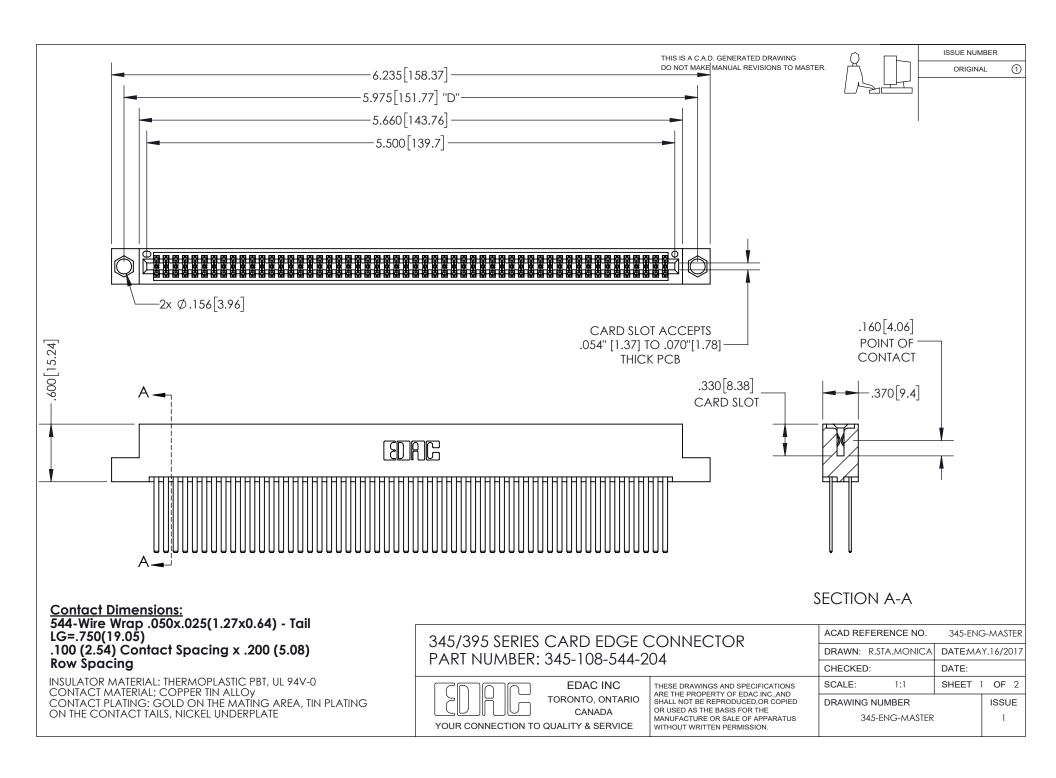

ISSUE NUMBER ORIGINAL

1

**Contact Code 558** 

**Contact Code 559** 

Contact Code 560

- INSULATOR MATERIAL: THERMOPLASTIC POLYESTER, UL 94V-0
- DAP MATERIAL AVAILABLE UPON REQUEST
- CONTACT MATERIAL; COPPER ALLOY

CONTACT PLATING: GOLD ON THE MATING AREA, TIN PLATING ON THE CONTACT TAILS, NICKEL UNDERPLATE

\*FOR ALL OTHER SPECIFICATIONS REFER TO SHEET 3\*