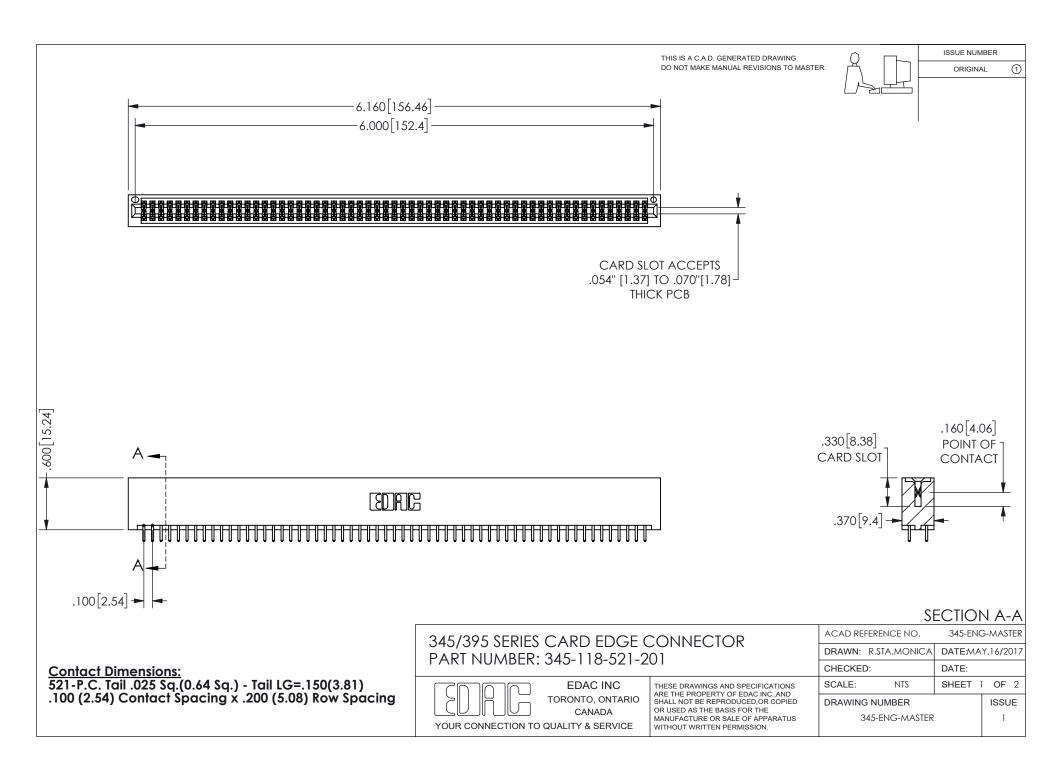

ORIGINAL 1

ISSUE NUMBER

**Contact Code 558** 

Contact Code 559

Contact Code 560

INSULATOR MATERIAL: THERMOPLASTIC POLYESTER, UL 94V-0

DAP MATERIAL AVAILABLE UPON REQUEST

CONTACT MATERIAL; COPPER ALLOY CONTACT PLATING: GOLD ON THE MATING AREA, TIN PLATING ON THE CONTACT TAILS, NICKEL UNDERPLATE

345/395 SERIES CARD EDGE CONNECTOR CONTACT CODE 555,556,558,559,560 DIMENSIONS

YOUR CONNECTION TO QUALITY & SERVICE

**EDAC INC** TORONTO, ONTARIO CANADA

THESE DRAWINGS AND SPECIFICATIONS ARE THE PROPERTY OF EDAC INC.,AND SHALL NOT BE REPRODUCED, OR COPIED OR USED AS THE BASIS FOR THE MANUFACTURE OR SALE OF APPARATUS WITHOUT WRITTEN PERMISSION.

| ACAD REFERENCE NO.  | 345-ENG-MASTER   |
|---------------------|------------------|
| DRAWN: R.STA.MONICA | DATE:MAY.16/2017 |
| CHECKED:            | DATE:            |
| SCALE: 1:1          | SHEET 2 OF 2     |
| DRAWING NUMBER      | ISSUE            |
| 345-ENG-MASTER      | 1                |