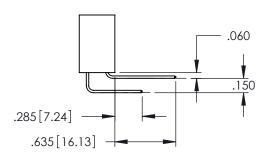

1

- INSULATOR MATERIAL: THERMOPLASTIC PBT BLACK, UL 94V-0
- CONTACT MATERIAL; COPPER TIN ALLOY CONTACT PLATING: GOLD ON THE MATING AREA, TIN PLATING ON THE CONTACT TAILS, NICKEL UNDERPLATE

| 345/395 SERIES CARD EDGE CONNECTOR |
|------------------------------------|
| PART NUMBER: 345-132-556-807       |

YOUR CONNECTION TO QUALITY & SERVICE

| ACAD REFERENCE NO   | . 345-ENG-MASTER |
|---------------------|------------------|
| DRAWN: R.STA.MONICA | DATE:MAY.16/2017 |
| CHECKED:            | DATE:            |
| SCALE: 1:1          | SHEET 1 OF 2     |
| DRAWING NUMBER      | ISSUE            |