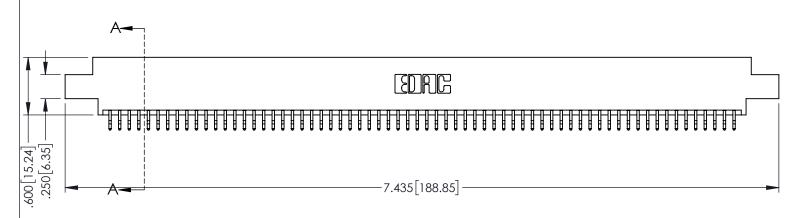

345-ENG-MASTER

**Contact Code 558** 

Contact Code 559

**Contact Code 560** 

INSULATOR MATERIAL: THERMOPLASTIC POLYESTER, UL 94V-0

DAP MATERIAL AVAILABLE UPON REQUEST

CONTACT MATERIAL; COPPER ALLOY CONTACT PLATING: GOLD ON THE MATING AREA, TIN PLATING ON THE CONTACT TAILS, NICKEL UNDERPLATE

345/395 SERIES CARD EDGE CONNECTOR CONTACT CODE 555,556,558,559,560 DIMENSIONS

YOUR CONNECTION TO QUALITY & SERVICE

ACAD REFERENCE NO. 345-ENG-MASTER DATE:MAY.16/2017 DRAWN: R.STA.MONICA 1:1 SHEET 2 OF 2 345-ENG-MASTER