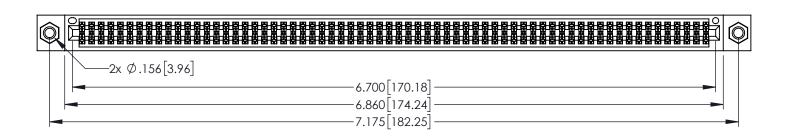

1

- INSULATOR MATERIAL: THERMOPLASTIC PBT BLACK, UL 94V-0
- CONTACT MATERIAL; COPPER TIN ALLOY CONTACT PLATING: GOLD ON THE MATING AREA, TIN PLATING ON THE CONTACT TAILS, NICKEL UNDERPLATE

| 345/395 SERIES CARD EDGE CONNECTOR |
|------------------------------------|
| PART NUMBER: 345-132-556-807       |

YOUR CONNECTION TO QUALITY & SERVICE

| ACAD REFERENCE NO   | . 345-ENG-MASTER |
|---------------------|------------------|
| DRAWN: R.STA.MONICA | DATE:MAY.16/2017 |
| CHECKED:            | DATE:            |
| SCALE: 1:1          | SHEET 1 OF 2     |
| DRAWING NUMBER      | ISSUE            |