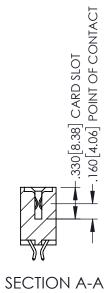

345-ENG-MASTER

**Contact Code 558** 

Contact Code 559

**Contact Code 560** 

INSULATOR MATERIAL: THERMOPLASTIC POLYESTER, UL 94V-0

DAP MATERIAL AVAILABLE UPON REQUEST

CONTACT MATERIAL; COPPER ALLOY CONTACT PLATING: GOLD ON THE MATING AREA, TIN PLATING ON THE CONTACT TAILS, NICKEL UNDERPLATE

345/395 SERIES CARD EDGE CONNECTOR CONTACT CODE 555,556,558,559,560 DIMENSIONS

YOUR CONNECTION TO QUALITY & SERVICE

ACAD REFERENCE NO. 345-ENG-MASTER DATE:MAY.16/2017 DRAWN: R.STA.MONICA 1:1 SHEET 2 OF 2 345-ENG-MASTER