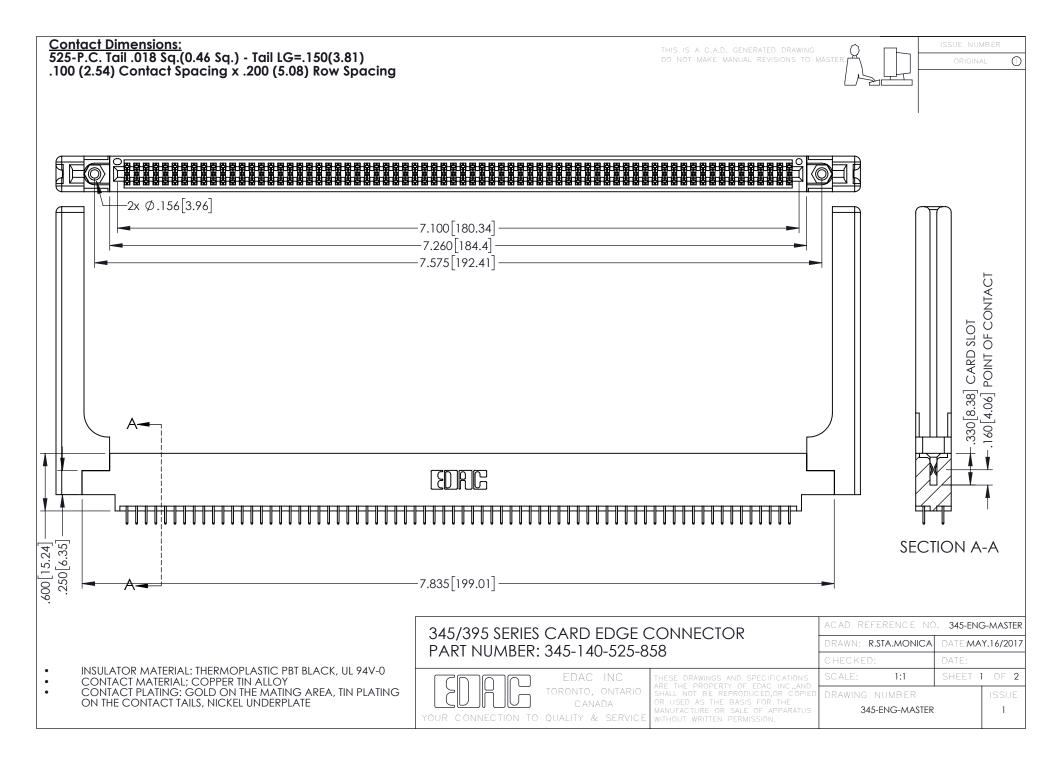

.107 [2.72] .082 [2.08] .157 [4] .232 [5.89] .125(3.18) to .210(5.33) .125(3.18) to .210(5.33) Outside Tails Outside Tails .045(1.14) to .060(1.52) .045(1.14) to .060(1.52) Between Tails Between Tails **Contact Code 555 Contact Code 556** 