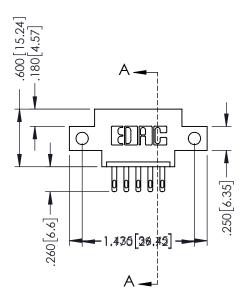

.330 [8.38] Slot Depth .160 [4.06] Point of Contact

SECTION A-A

ORIGINAL 1

ISSUE NUMBER

DO NOT MAKE MANUAL REVISIONS TO MASTER.

**Contact Code 555** 

**Contact Code 556** 

INSULATOR MATERIAL: THERMOPLASTIC POLYESTER, UL 94V-0 CONTACT MATERIAL; COPPER, NICKEL, TIN ALLOY CA-725 CONTACT PLATING: GOLD ON THE MATING AREA, TIN-LEAD

ON THE CONTACT TAILS, NICKEL UNDERPLATE

|   | ACAD REFERENCE NO. | 346-ENG-MASTER   |
|---|--------------------|------------------|
|   | DRAWN: J.LEE       | DATE: APR. 22/09 |
| ) | CHECKED:           | DATE:            |
|   | SCALE: 1:1         | SHEET 2 OF 2     |
|   | DRAWING NUMBER     | ISSUE            |
|   | 346-ENG-MASTER     | : 1              |