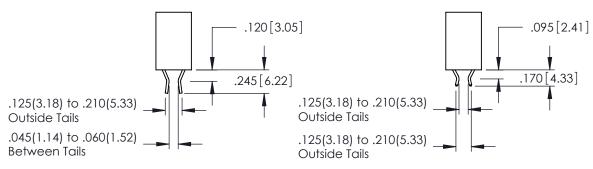

.330 [8.38] Slot Depth .160 [4.06] Point of Contact

SECTION A-A

ORIGINAL 1

ISSUE NUMBER

DO NOT MAKE MANUAL REVISIONS TO MASTER.

**Contact Code 555** 

**Contact Code 556** 

INSULATOR MATERIAL: THERMOPLASTIC POLYESTER, UL 94V-0 CONTACT MATERIAL; COPPER, NICKEL, TIN ALLOY CA-725 CONTACT PLATING: GOLD ON THE MATING AREA, TIN-LEAD

ON THE CONTACT TAILS, NICKEL UNDERPLATE

## 346/396 SERIES CARD EDGE CONNECTOR CONTACT CODE 555,556,558,559,560 DIMENSIONS

YOUR CONNECTION TO QUALITY & SERVICE

**EDAC INC** TORONTO, ONTARIO CANADA

THESE DRAWINGS AND SPECIFICATIONS ARE THE PROPERTY OF EDAC INC.,AND SHALL NOT BE REPRODUCED, OR COPIED OR USED AS THE BASIS FOR THE MANUFACTURE OR SALE OF APPARATUS WITHOUT WRITTEN PERMISSION.