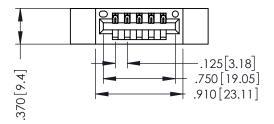

346/396 SERIES CARD EDGE CONNECTOR PART NUMBER: 346-005-500-612

YOUR CONNECTION TO QUALITY & SERVICE

**EDAC INC** TORONTO, ONTARIO CANADA

THESE DRAWINGS AND SPECIFICATIONS ARE THE PROPERTY OF EDAC INC., AND SHALL NOT BE REPRODUCED,OR COPIED OR USED AS THE BASIS FOR THE MANUFACTURE OR SALE OF APPARATUS WITHOUT WRITTEN PERMISSION.

| ACAD REFERENCE NO. | 346-ENG-MASTER   |
|--------------------|------------------|
| DRAWN: J.LEE       | DATE: APR. 22/09 |
| CHECKED:           | DATE:            |
| SCALE: 1:1         | SHEET 1 OF 2     |
| DRAWING NUMBER     | ISSUE            |
| 346-ENG-MASTER     | 1                |