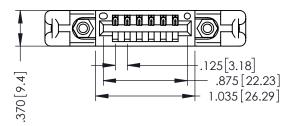

346/396 SERIES CARD EDGE CONNECTOR PART NUMBER: 346-006-541-658

YOUR CONNECTION TO QUALITY & SERVICE

**EDAC INC** TORONTO, ONTARIO CANADA

THESE DRAWINGS AND SPECIFICATIONS ARE THE PROPERTY OF EDAC INC.,AND SHALL NOT BE REPRODUCED,OR COPIED OR USED AS THE BASIS FOR THE MANUFACTURE OR SALE OF APPARATUS WITHOUT WRITTEN PERMISSION.

THIS IS A C.A.D. GENERATED DRAWING DO NOT MAKE MANUAL REVISIONS TO MASTER.

ISSUE NUMBER

ORIGINAL

1

IBULATOR MATERIAL: THERMOPLASTIC POLYESTER, UL 94V-0 CONTACT MATERIAL; COPPER, NICKEL, TIN\_ALLOY CA-725 CONTACT PLATING: GOLD ON THE MATING AREA, TIN-LEAD ON THE CONTACT TAILS, NICKEL UNDERPLATE