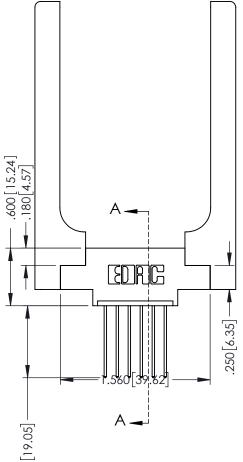

## 346/396 SERIES CARD EDGE CONNECTOR CONTACT CODE 555,556,558,559,560 DIMENSIONS

YOUR CONNECTION TO QUALITY & SERVICE

**EDAC INC** TORONTO, ONTARIO CANADA

THESE DRAWINGS AND SPECIFICATIONS ARE THE PROPERTY OF EDAC INC.,AND SHALL NOT BE REPRODUCED, OR COPIED OR USED AS THE BASIS FOR THE MANUFACTURE OR SALE OF APPARATUS WITHOUT WRITTEN PERMISSION.

## **Contact Code 555**

## **Contact Code 556**

INSULATOR MATERIAL: THERMOPLASTIC POLYESTER, UL 94V-0 CONTACT MATERIAL; COPPER, NICKEL, TIN ALLOY CA-725 CONTACT PLATING: GOLD ON THE MATING AREA, TIN-LEAD

ON THE CONTACT TAILS, NICKEL UNDERPLATE