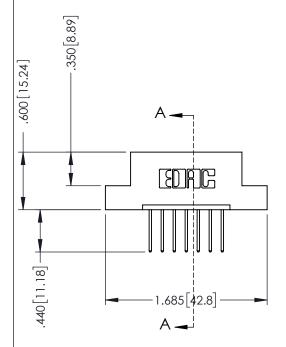

## 346/396 SERIES CARD EDGE CONNECTOR CONTACT CODE 555,556,558,559,560 DIMENSIONS

YOUR CONNECTION TO QUALITY & SERVICE

**EDAC INC** TORONTO, ONTARIO CANADA

THESE DRAWINGS AND SPECIFICATIONS ARE THE PROPERTY OF EDAC INC.,AND SHALL NOT BE REPRODUCED, OR COPIED OR USED AS THE BASIS FOR THE MANUFACTURE OR SALE OF APPARATUS WITHOUT WRITTEN PERMISSION.

|  | ACAD REFERENCE NO. | 346-ENG-MASTER   |  |
|--|--------------------|------------------|--|
|  | DRAWN: J.LEE       | DATE: APR. 22/09 |  |
|  | CHECKED:           | DATE:            |  |
|  | SCALE: 1:1         | SHEET 2 OF 2     |  |
|  | DRAWING NUMBER     | ISSUE            |  |
|  | 346-ENG-MASTER     | 1                |  |