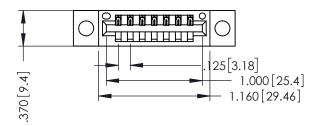

346/396 SERIES CARD EDGE CONNECTOR PART NUMBER: 346-007-522-104

YOUR CONNECTION TO QUALITY & SERVICE

**EDAC INC** TORONTO, ONTARIO CANADA

THESE DRAWINGS AND SPECIFICATIONS ARE THE PROPERTY OF EDAC INC.,AND SHALL NOT BE REPRODUCED, OR COPIED OR USED AS THE BASIS FOR THE MANUFACTURE OR SALE OF APPARATUS WITHOUT WRITTEN PERMISSION.

| ACAD REFERENCE NO. |       | 346-ENG-MASTER |           |
|--------------------|-------|----------------|-----------|
| DRAWN: .           | J.LEE | DATE: AF       | PR. 22/09 |
| CHECKED:           |       | DATE:          |           |
| SCALE:             | 1:1   | SHEET          | OF 2      |
| DRAWING NU         |       | ISSUE          |           |
| 247 ENG MASTER     |       |                | , ,       |