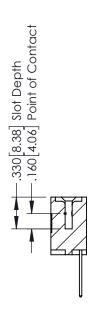

346-ENG-MASTER

**SECTION A-A** 

ISSUE NUMBER ORIGINAL 1

## **Contact Code 555**

## **Contact Code 556**

INSULATOR MATERIAL: THERMOPLASTIC POLYESTER, UL 94V-0 CONTACT MATERIAL; COPPER, NICKEL, TIN ALLOY CA-725 CONTACT PLATING: GOLD ON THE MATING AREA, TIN-LEAD

ON THE CONTACT TAILS, NICKEL UNDERPLATE