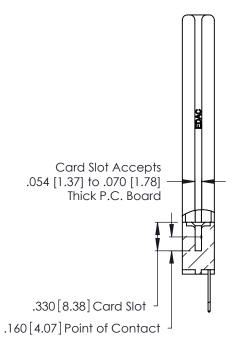

Contact Code 560

INSULATOR MATERIAL: THERMOPLASTIC POLYESTER, UL 94V-0 CONTACT MATERIAL; COPPER, NICKEL, TIN ALLOY CA-725 CONTACT PLATING: GOLD ON THE MATING AREA, TIN-LEAD

ON THE CONTACT TAILS, NICKEL UNDERPLATE

346/396 SERIES CARD EDGE CONNECTOR CONTACT CODE 555,556,558,559,560 DIMENSIONS

YOUR CONNECTION TO QUALITY & SERVICE

**EDAC INC** TORONTO, ONTARIO CANADA

THESE DRAWINGS AND SPECIFICATIONS ARE THE PROPERTY OF EDAC INC.,AND SHALL NOT BE REPRODUCED, OR COPIED OR USED AS THE BASIS FOR THE MANUFACTURE OR SALE OF APPARATUS WITHOUT WRITTEN PERMISSION.