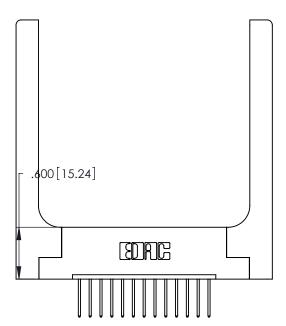

<u>Contact Dimensions:</u>
522-P.C. Tail .025 Sq. (0.64 Sq.) - Tail LG. = .440 (11.18)
.125 (3.18) Contact Spacing x .250 (6.35) Row Spacing

INSULATOR MATERIAL: THERMOPLASTIC POLYESTER, UL 94V-0 CONTACT MATERIAL; COPPER, NICKEL, TIN\_ALLOY CA-725

CONTACT PLATING: GOLD ON THE MATING AREA, TIN-LEAD ON THE CONTACT TAILS, NICKEL UNDERPLATE

THIS IS A C.A.D. GENERATED DRAWING DO NOT MAKE MANUAL REVISIONS TO MASTER.

ISSUE NUMBER ORIGINAL 1

346/396 SERIES CARD EDGE CONNECTOR PART NUMBER: 346-013-522-158