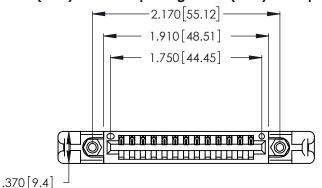

<u>Contact Dimensions:</u>
522-P.C. Tail .025 Sq. (0.64 Sq.) - Tail LG. = .440 (11.18)
.125 (3.18) Contact Spacing x .250 (6.35) Row Spacing

INSULATOR MATERIAL: THERMOPLASTIC POLYESTER, UL 94V-0 CONTACT MATERIAL; COPPER, NICKEL, TIN\_ALLOY CA-725

CONTACT PLATING: GOLD ON THE MATING AREA, TIN-LEAD ON THE CONTACT TAILS, NICKEL UNDERPLATE

THIS IS A C.A.D. GENERATED DRAWING DO NOT MAKE MANUAL REVISIONS TO MASTER.

ISSUE NUMBER ORIGINAL 1

346/396 SERIES CARD EDGE CONNECTOR PART NUMBER: 346-013-522-158